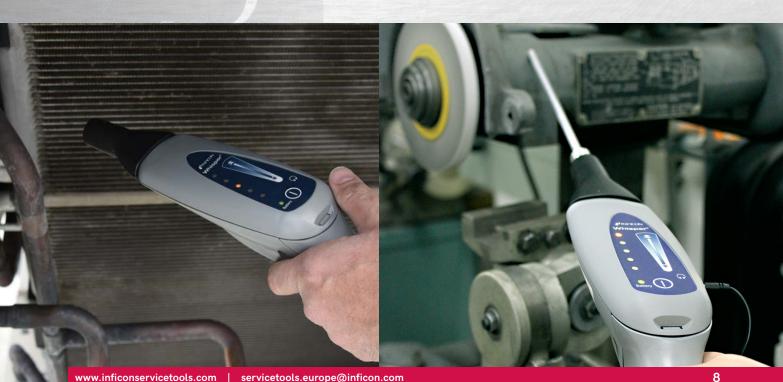

## Can you hear the leak? We can.

Whisper uses ultrasonic technology to listen for the sound of a gas moving through a leak site, making it a super versatile tool for leak checking ANY gas in pressurized or vacuum systems. The optional accessory kit adds even more functionality, allowing for leak checking of door seals, ducts, steam traps, and mechanical parts like bearings. With its wide range of applications, Whisper is a great tool to have on hand.

## ADVANTAGES

- Detects pressure and vacuum leaks for all gases
- Works even in noisy environments
- Laser pointer makes it easier to pinpoint the leak
- Applications include pressure/vacuum leaks, electrical arcing, malfunctioning steam traps and more!
- Only leak detector technology to detect pressurized nitrogen leaks
- Rugged carrying case included