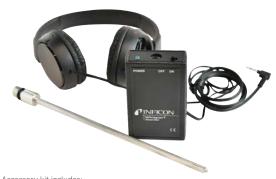

> ......

NOW WITH LASER POINTER

| SPECIFICATIONS                      |                                                                                                                                                                        |
|-------------------------------------|------------------------------------------------------------------------------------------------------------------------------------------------------------------------|
| Whisper includes                    | Whisper<br>Headphones<br>Rubber extension probe<br>Two D-size alkaline batteries<br>Carrying case                                                                      |
| Whisper with accessory kit includes | Whisper<br>Premium headphones<br>Metal contact probe<br>Whisper Transmitter (with battery)<br>Rubber extension probe<br>Two D-size alkaline batteries<br>Carrying case |
| Power source                        | Two D-size alkaline batteries                                                                                                                                          |
| Battery life                        | 165 hours (laser pointer off)<br>115 hours (laser pointer on)                                                                                                          |
| Weight                              | 482 g (1.06 lb.)                                                                                                                                                       |
| Certifications                      | A2L Certified<br>CE, UKCA                                                                                                                                              |
| Warranty                            | Two-year                                                                                                                                                               |

Accessory kit includes: • Premium headphones • Hard metal probe for checking mechanical parts like worn bearings

Whisper Transmitter for checking door and window seals