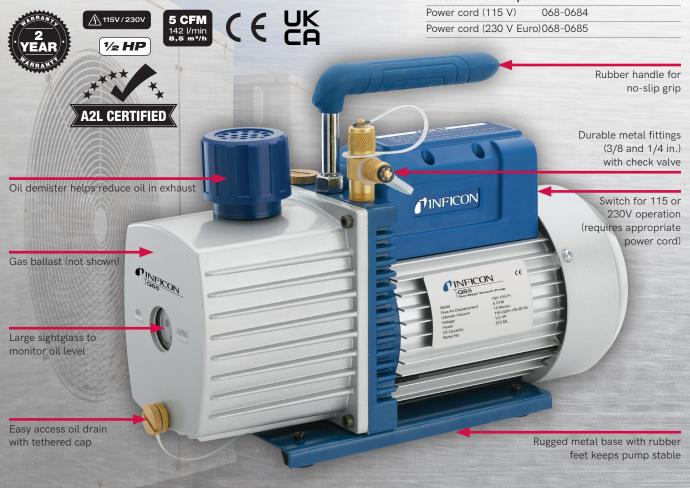

## An affordable pump that lasts.

QS5 is a 2-stage, 5 CFM rotary vane pump with premium features without the premium price. Dual voltage operation, brass fittings, and an exhaust demister make QS5 a versatile and durable pump for everyday use. A two-year warranty ensures QS5 will stand up to daily punishment for years.

## **ADVANTAGES**

- 5 CFM displacement for vacuum down to 15 microns
- Inlet check valve prevents oil from flowing back into the system
- Durable metal fittings and base
- Oil demister helps reduce oil in exhaust
- Versatile dual voltage operation

| SPECIFICATIONS        |                                                 |
|-----------------------|-------------------------------------------------|
| Includes              | QS5<br>Detachable power cord<br>Vacuum pump oil |
| Free air displacement | 5 cfm (142 l/min 8.52 m³/h)                     |
| Motor                 | 1/2 HP AC                                       |
| Pump stages           | 2                                               |
| Oil capacity          | 12.5 oz. (370 ml)                               |
| Weight                | 24 lb. (10.89 kg)                               |
| Certifications        | A2L Certified<br>CE, UKCA                       |
| Power source          | 115/230 V (ac) dual<br>voltage operation        |
| Stages                | 2                                               |
| Warranty              | Two-year over-the-counter                       |