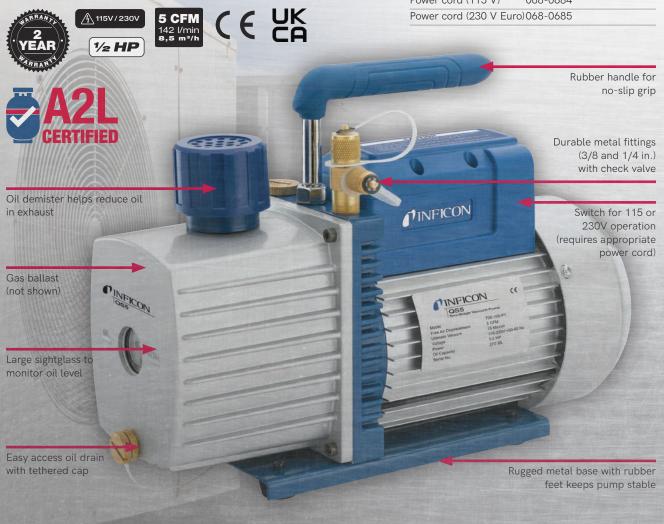

### An affordable pump that lasts.

QS5 is a 2-stage, 5 CFM rotary vane pump with premium features without the premium price. Dual voltage operation, brass fittings, and an exhaust demister make QS5 a versatile and durable pump for everyday use. A two-year warranty ensures QS5 will stand up to daily punishment for years.

#### **ADVANTAGES**

- 142 l/min (5 CFM) displacement for vacuum down to 0,02 mbar
- Inlet check valve prevents oil from flowing back into the system
- Durable metal fittings and base
- Oil demister helps reduce oil in exhaust
- Versatile dual voltage operation

| SPECIFICATIONS        |                                                 |
|-----------------------|-------------------------------------------------|
| Includes              | QS5<br>Detachable power cord<br>Vacuum pump oil |
| Free air displacement | 142 l/min 8.52 m³/h<br>(5 cfm)                  |
| Motor                 | 1/2 HP AC                                       |
| Pump stages           | 2                                               |
| Oil capacity          | 370 ml (12.5 oz.)                               |
| Weight                | 10.89 kg (24 lb.)                               |
| Certifications        | A2L Certified<br>CE, UKCA                       |
| Power source          | 115/230 V (ac) dual<br>voltage operation        |
| Stages                | 2                                               |
| Warranty              | Two-year                                        |