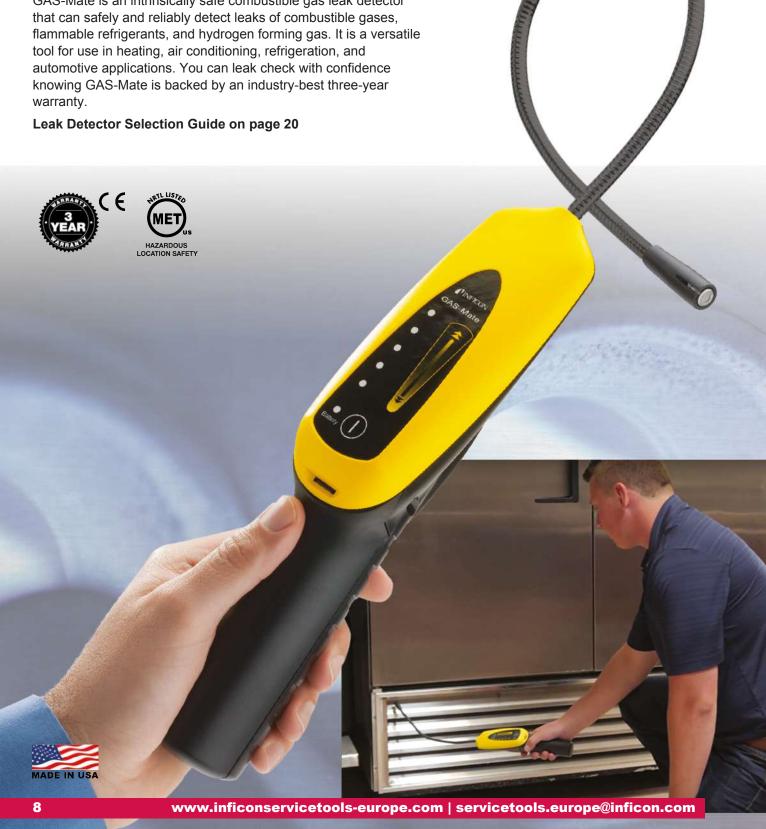

# GAS-Mate®

### **COMBUSTIBLE GAS LEAK DETECTOR**

## Safely detect combustible gas and flammable refrigerant leaks.

GAS-Mate is an intrinsically safe combustible gas leak detector

| SPECIFICATIONS          |                                                                                                                                                  |  |
|-------------------------|--------------------------------------------------------------------------------------------------------------------------------------------------|--|
| Includes                | GAS-Mate<br>Combustible gas sensor<br>Two D-size alkaline batteries<br>Carrying case                                                             |  |
| Compatible refrigerants | Propane (R290), isobutane (R600a), R441a, hydrogen forming gas (95/5), natural gas, methane, ammonia, and more                                   |  |
| Sensitivity             | 5 ppm for methane, propane (R290), isobutane (R600a), and hydrogen 1 ppm for gasoline                                                            |  |
| Power source            | Two D-size alkaline batteries<br>(use Duracell® MN1300 to<br>maintain intrinsically safe<br>approval)                                            |  |
| Battery life            | 25 hours                                                                                                                                         |  |
| Weight                  | 700 g                                                                                                                                            |  |
| Certifications          | CE Intrinsically safe for Class I,<br>Division I, Groups A - D, T4 and<br>II 3G Ex nA nL IIC T4 X as per<br>MET Laboratories Listing<br>#E112145 |  |
| Probe length            | 38 cm                                                                                                                                            |  |
| Warranty                | Three-year                                                                                                                                       |  |

## **ADVANTAGES**

- Detects natural gas, propane, isobutane, ammonia, hydrogen forming gas (95/5), and more
- Ultimate sensitivity of 5 ppm for methane, R290 (propane), and R600a (isobutane)
- Intrinsically safe for use in combustive/ explosive environments
- Great for flammable refrigerants like R290, R600a, and R441a
- Runs on two D-cell batteries