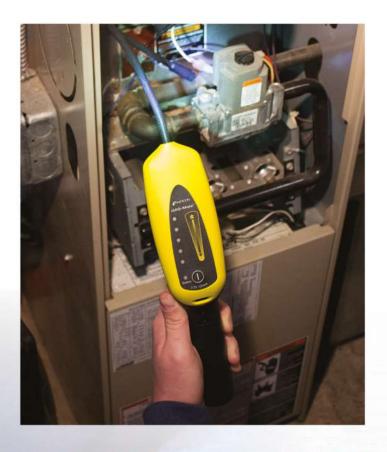

## Safely detect combustible gas and flammable refrigerant leaks.

GAS-Mate is an intrinsically safe combustible gas leak detector

| SPECIFICATIONS          |                                                                                                                                                  |  |
|-------------------------|--------------------------------------------------------------------------------------------------------------------------------------------------|--|
| Includes                | GAS-Mate<br>Combustible gas sensor<br>Two D-size alkaline batteries<br>Carrying case                                                             |  |
| Compatible refrigerants | Propane (R290), isobutane (R600a), R441a, hydrogen forming gas (95/5), natural gas, methane, ammonia, and more                                   |  |
| Sensitivity             | 5 ppm for methane, propane (R290), isobutane (R600a), and hydrogen 1 ppm for gasoline                                                            |  |
| Power source            | Two D-size alkaline batteries<br>(use Duracell® MN1300 to<br>maintain intrinsically safe<br>approval)                                            |  |
| Battery life            | 25 hours                                                                                                                                         |  |
| Weight                  | 700 g                                                                                                                                            |  |
| Certifications          | CE Intrinsically safe for Class I,<br>Division I, Groups A - D, T4 and<br>II 3G Ex nA nL IIC T4 X as per<br>MET Laboratories Listing<br>#E112145 |  |
| Probe length            | 38 cm                                                                                                                                            |  |
| Warranty                | Three-year                                                                                                                                       |  |

## **ADVANTAGES**

- Detects natural gas, propane, isobutane, ammonia, hydrogen forming gas (95/5), and more
- Ultimate sensitivity of 5 ppm for methane, R290 (propane), and R600a (isobutane)
- Intrinsically safe for use in combustive/ explosive environments
- Great for flammable refrigerants like R290, R600a, and R441a
- Runs on two D-cell batteries