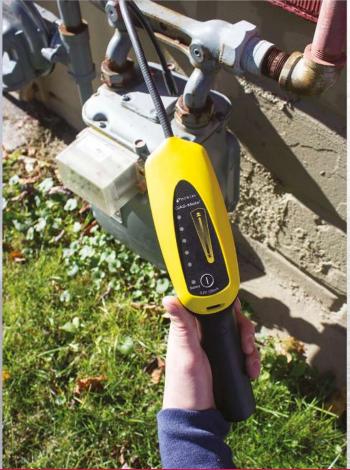

## Safely detect combustible gas and flammable refrigerant leaks.

GAS-Mate is an intrinsically safe combustible gas leak detector

| SPECIFICATIONS          |                                                                                                                                                  |  |
|-------------------------|--------------------------------------------------------------------------------------------------------------------------------------------------|--|
| Includes                | GAS-Mate<br>Combustible gas sensor<br>Two D-size alkaline batteries<br>Carrying case                                                             |  |
| Compatible refrigerants | Propane (R290), isobutane (R600a), R441a, hydrogen forming gas (95/5), natural gas, methane, ammonia, and more                                   |  |
| Sensitivity             | 5 ppm for methane, propane (R290), isobutane (R600a), and hydrogen 1 ppm for gasoline                                                            |  |
| Power source            | Two D-size alkaline batteries<br>(use Duracell® MN1300 to<br>maintain intrinsically safe<br>approval)                                            |  |
| Battery life            | 25 hours                                                                                                                                         |  |
| Weight                  | 700 g                                                                                                                                            |  |
| Certifications          | CE Intrinsically safe for Class I,<br>Division I, Groups A - D, T4 and<br>II 3G Ex nA nL IIC T4 X as per<br>MET Laboratories Listing<br>#E112145 |  |
| Probe length            | 38 cm                                                                                                                                            |  |
| Warranty                | Three-year                                                                                                                                       |  |

## **ADVANTAGES**

- Detects natural gas, propane, isobutane, ammonia, hydrogen forming gas (95/5), and more
- Ultimate sensitivity of 5 ppm for methane, R290 (propane), and R600a (isobutane)
- Intrinsically safe for use in combustive/ explosive environments
- Great for flammable refrigerants like R290, R600a, and R441a
- Runs on two D-cell batteries