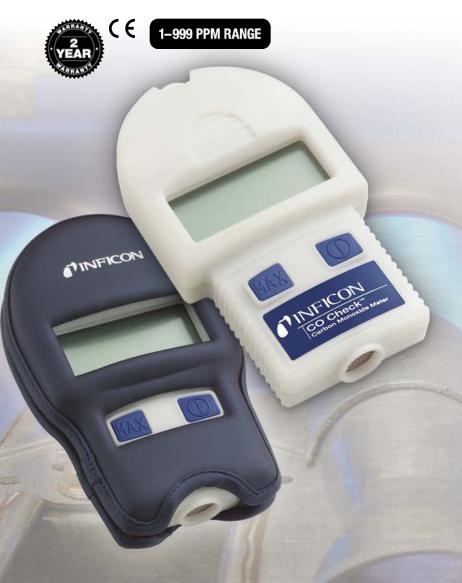

# Superior accuracy for peace of mind.

CO Check is a reliable and affordable tool to measure the carbon monoxide (CO) level in your immediate environment. A large display indicates the ppm level of CO in the environment and audible alarms and colored indicators alert if dangerous levels of CO are present. CO Check is a great companion for any technician's toolbox.

| SPECIFICATIONS            |                                                       |
|---------------------------|-------------------------------------------------------|
| Includes                  | CO Check                                              |
|                           | Holster case                                          |
| Battery life              | 200+ hours                                            |
| Power source              | 9 V alkaline battery                                  |
| Range                     | 1 to 999 ppm                                          |
| Display resolution        | 1 ppm                                                 |
| Accuracy                  | 3% of reading ±1 ppm                                  |
| Auto shut-off             | 20 min.                                               |
| Alarm indicators          | Variable speed audio alarm, colored LEDs, ppm display |
| Dimensions (with holster) | 16,0 × 9,7 × 5,1 cm                                   |
| Weight (with holster)     | 250 g                                                 |
| Warranty                  | Two-year                                              |
|                           |                                                       |

#### **ADVANTAGES**

- Best-in-class accuracy for peace of mind
- · Simple operation for ease of use
- Bright, colored indicators and audible alarm for quick hazard recognition
- Large, easy-to-read display
- Runs on one 9 V battery
- MAX feature retains the highest reading for easy multitasking
- Padded holster with belt clip forhands-free use