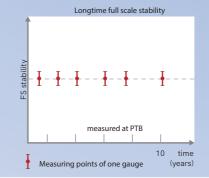

## Span stability

Any mounting orientation

## Ceramic sensor

technology offers superior long-term stability.