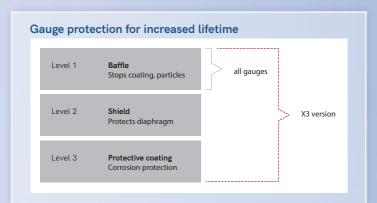

# SKY® CDG025D vacuum gauge

The SKY® CDG025D Capacitance Diaphragm Gauge line is designed for stable long time performance in harsh manufacturing environments. The corrosion resistant ultra-pure ceramic sensor provides superior span stability over many years paired with state of the art zero stability. This bonded ceramic structure provides an unprecedented temperature stability over millions of pressure cycles, including atmospheric bursts. Advanced electronics offer the user a wide choice of suitable filters yielding solutions for all applications. A unique sensor shield (patents granted) protects the gauge from undesired process byproducts. For advanced processes, a total alumina coating immunizes the product against chemical attack.