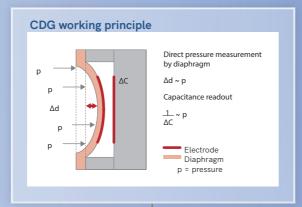

### Fully ceramic sensor

Bonded ceramic structure combined with digital signal processing provides superior measurement performance.

## Ceramic sensor

technology offers superior long-term stability.