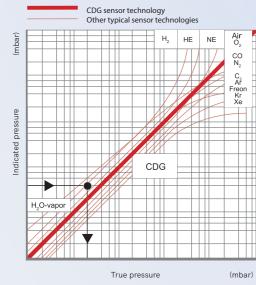

## Gas type independence

Setable output

## Ceramic sensor

technology offers superior long-term stability.