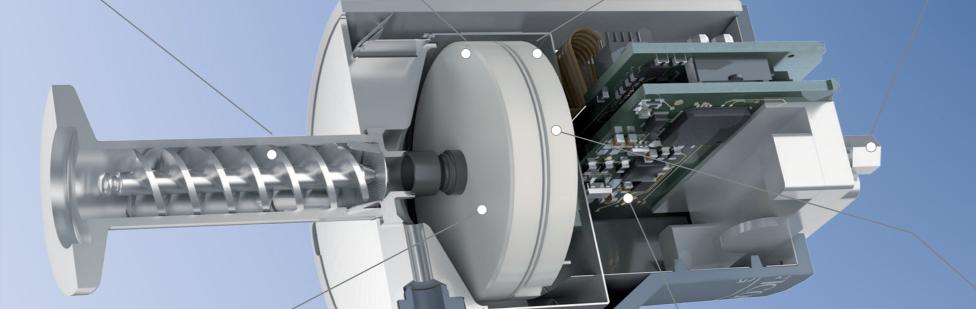

# SKY® CDG025D vacuum gauge

The SKY® CDG025D Capacitance Diaphragm Gauge line is designed for stable long time performance in harsh manufacturing environments. The corrosion resistant ultra-pure ceramic sensor provides superior span stability over many years paired with state of the art zero stability. This bonded ceramic structure provides an unprecedented temperature stability over millions of pressure cycles, including atmospheric bursts. Advanced electronics offer the user a wide choice of suitable filters yielding solutions for all applications. A unique sensor shield (patents granted) protects the gauge from undesired process byproducts. For advanced processes, a total alumina coating immunizes the product against chemical attack.

### Fully ceramic sensor

Bonded ceramic structure combined with digital signal processing provides superior measurement performance.