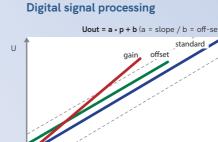

### Fully ceramic sensor

Bonded ceramic structure combined with digital signal processing provides superior measurement performance.