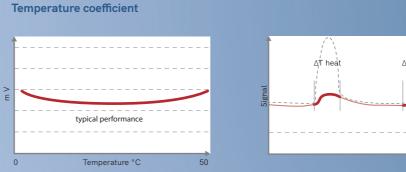

## Temperature coefficient

**In-situ architecture** assures an excellent temperature stability of zero and span.

One material architecture assures excellent temperature stability of zero and span.

Superb compensation of ambient temperature change