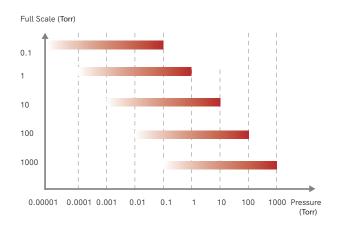

nvironments. The corrosion resistant ultra-pure ceramic sensor provides superior span stability over many years paired with state of the art zero stability. This bonded ceramic structure provides an unprecedented temperature stability over millions of pressure cycles, including atmospheric bursts. Advanced electronics offer the user a wide choice of suitable filters yielding solutions for all applications. A unique sensor shield (patents granted) protects the gauge from undesired process byproducts. For advanced processes, a total alumina coating immunizes the product against chemical attack.

#### **TYPICAL APPLICATIONS**

- Load lock
- Puller, ovens
- Industrial
- Analytical
- PVC, CVD, Etch, ALD
- Oxidation
- Sterilization
- Quality control, reference vacuum





## Measurement ranges



## Temperature coefficient



**In-situ architecture** assures an excellent temperature stability of zero and span.











One material architecture assures excellent temperature stability of zero and span.

Superb compensation of ambient temperature change

Standard sensor INFICON ceramic sensor

# Interface I/O

- Analog signal 0 ... 10V or 4 20 mA
- Wide range power supply
  Zero adjust, push button
  2 individual setpoints

- Status LED

## Span stability

Any mounting orientation





### Fully ceramic sensor

Bonded ceramic structure combined with digital signal processing provides superior measurement performance.



## Gas type independence





Setable output





## Ceramic sensor

technology offers superior long-term stability.

#### **Excellent Customer Support is a Commi