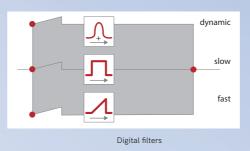

# SKY® CDG025D vacuum gauge

The SKY® CDG025D Capacitance Diaphragm Gauge line is designed for stable long time performance in harsh manufacturing environments. The corrosion resistant ultra-pure ceramic sensor provides superior span stability over many years paired with state of the art zero stability. This bonded ceramic structure provides an unprecedented temperature stability over millions of pressure cycles, including atmospheric bursts. Advanced electronics offer the user a wide choice of suitable filters yielding solutions for all applications. A unique sensor shield (patents granted) protects the gauge from undesired process byproducts. For advanced processes, a total alumina coating immunizes the product against chemical attack.