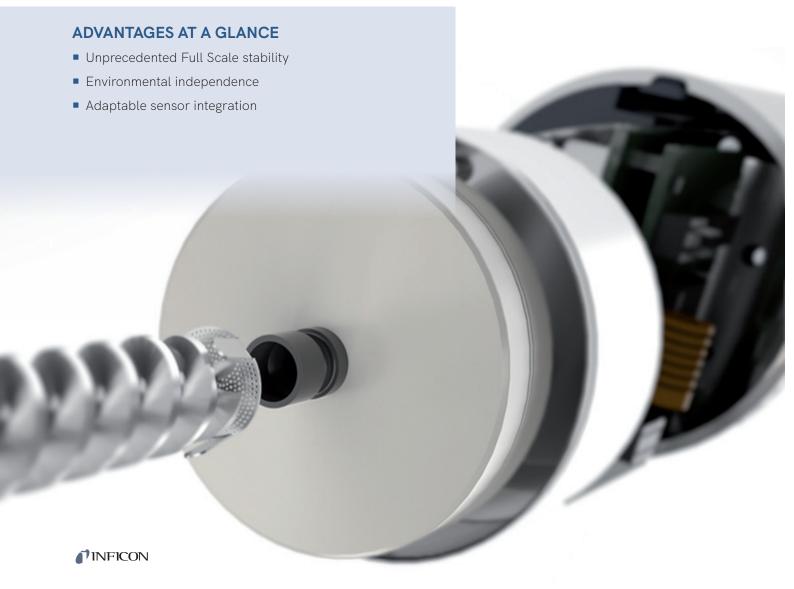

### Fully ceramic sensor

Bonded ceramic structure combined with digital signal processing provides superior measurement performance.

## Ceramic sensor

technology offers superior long-term stability.