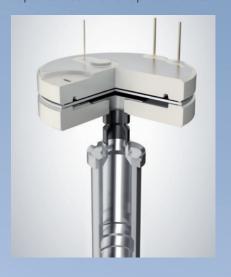

# SKY® CDG025D vacuum gauge

The SKY® CDG025D Capacitance Diaphragm Gauge line is designed for stable long time performance in harsh manufacturing environments. The corrosion resistant ultra-pure ceramic sensor provides superior span stability over many years paired with state of the art zero stability. This bonded ceramic structure provides an unprecedented temperature stability over millions of pressure cycles, including atmospheric bursts. Advanced electronics offer the user a wide choice of suitable filters yielding solutions for all applications. A unique sensor shield (patents granted) protects the gauge from undesired process byproducts. For advanced processes, a total alumina coating immunizes the product against chemical attack.

Standard sensor INFICON ceramic sensor