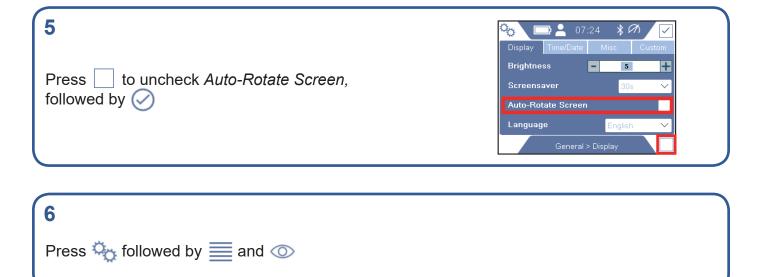

## **QUICK START GUIDE**

How to Disable the Auto Rotate Function on your IRwin Methane Leak Detector

| 1<br>Press 🗮 followed by 🎭                                         |                                                                                                                                  |
|--------------------------------------------------------------------|----------------------------------------------------------------------------------------------------------------------------------|
|                                                                    |                                                                                                                                  |
|                                                                    |                                                                                                                                  |
|                                                                    |                                                                                                                                  |
| 2                                                                  | FUNCTION TEST GENERAL                                                                                                            |
| Use 〉 to navigate to <i>General</i> and press 🧭                    | THRESHOLDS     DATA OUTPUT       CALIBRATION     PASSWORD                                                                        |
|                                                                    | IR ETHANE ANALYSIS AUTO BAR HOLE                                                                                                 |
|                                                                    |                                                                                                                                  |
| <b>3</b><br>With <i>Display</i> selected, press ⊘                  | Display Time/Date Misc Custom   Brightness 5 +   Screensaver 30s ✓   Auto-Rotate Screen ✓   Language English ✓   General ✓       |
|                                                                    |                                                                                                                                  |
| 4<br>Use ∽ to navigate to <i>Auto-Rotate Screen</i><br>and press ⊘ | Display Time/Date Misc Custom   Brightness S S   Screensaver 30s S   Auto-Rotate Screen S   Language English   General > Display |