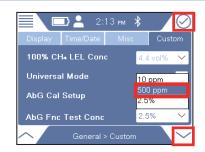

1 of 2 mimi66en1-01 (1906)

6

If prompted, enter the Supervisor (Advanced) password code and repeat step 5.
If not prompted, go ahead to the next step

7

Use ✓ to select *500 ppm* in the drop-down menu, press ⊘

8

Press 🦣 followed by 🧮 and 🔘