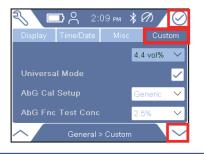

2

Press followed by

3

Use > to navigate to General and press

4

Use > to navigate to Custom and press

5

Use ✓ to navigate to AbG Fnc Test Conc and press ⊘

1 of 2 mimi66en1-01 (1906)

6

If prompted, enter the Supervisor (Advanced) password code and repeat step 5.
If not prompted, go ahead to the next step

7

Use ✓ to select *500 ppm* in the drop-down menu, press ⊘