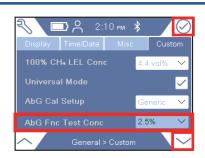

1 of 2 mimi66en1-01 (1906)

6

If prompted, enter the Supervisor (Advanced) password code and repeat step 5.
If not prompted, go ahead to the next step

7

Use ✓ to select *500 ppm* in the drop-down menu, press ⊘

8

Press 🦣 followed by 🧮 and 🔘