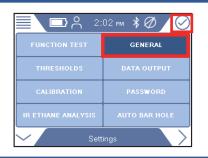

2

Press followed by

3

Use > to navigate to General and press

4

Use > to navigate to Custom and press

5

Use ✓ to navigate to AbG Fnc Test Conc and press ⊘

1 of 2 mimi66en1-01 (1906)

6

If prompted, enter the Supervisor (Advanced) password code and repeat step 5.
If not prompted, go ahead to the next step

7

Use ✓ to select *500 ppm* in the drop-down menu, press ⊘