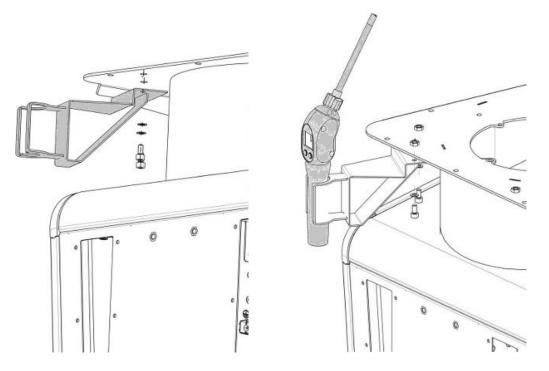

## Risk of injury due to sniffer tip

When stumbling, for example over lines, the sniffer tip can cause serious injuries, especially in eye contact.

To avoid injury from the sniffer tip, align the sniffer tip in the bracket so that it points away from the operator.

A bracket is available for the sniffer tip. The bracket can be mounted on the back of the device.

Scope of delivery (amount):

Bracket (1), M6 x 12 mm screws (2), S6 x 10 x 0.7 mm washers (2)

- 1 Mount the bracket as shown using the two screws and washers on the back of the device.
- *2* When not in use, align the sniffer line in the bracket so that it points away from the operator.