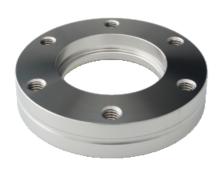

# Welding Flange with Tapped Holes Stainless Steel 304L

INFICON CF quality fittings are manufactured according to ISO 3669 and the latest TS/ ISO 3669-2 standard. INFICON Ultra high vacuum fittings are designed for applications down to 1 x 10-12 mbar and bakeout temperatures up to 400°C.

### **ORDER INFORMATION**

| Туре                                   | DN 16 CF | DN 40 CF | DN 63 CF | DN 100 CF |
|----------------------------------------|----------|----------|----------|-----------|
| Welding flange with tapped             | 213-031  |          | 213-033  |           |
| Welding flange with tapped DN 100 CF-F |          |          |          | 213-034   |
| Welding flange with tapped DN 40 CF-F  |          | 213-032  |          |           |

# **SPECIFICATIONS**

| Туре        | DN 16 CF                         | DN 40 CF                         | DN 63 CF                         | DN 100 CF                        |
|-------------|----------------------------------|----------------------------------|----------------------------------|----------------------------------|
| Dimension A | 7.5                              | 13                               | 17.5                             | 20                               |
| Dimension B | 3.3                              | 7.5                              | 8                                | 9                                |
| Dimension C | 17.2                             | 39.5                             | 66                               | 104                              |
| Dimension D | 18                               | 40                               | 70                               | 108                              |
| Dimension E | 1                                | 1.5                              | 2                                | 2                                |
| Dimension F | 6 x M4                           | 6 x M6                           | 8 x M8                           | 16 x M8                          |
| Material:   | Stainless steel<br>304L / 1.4306 |
|             |                                  |                                  |                                  |                                  |