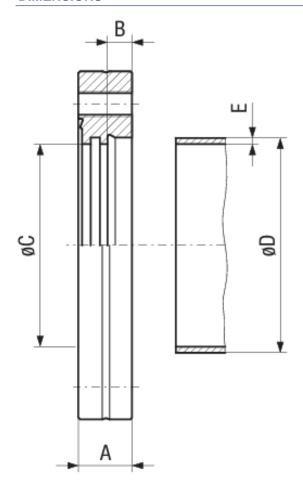

# **SPECIFICATIONS**

| Туре        | DN 16 CF                         | DN 40 CF                         | DN 63 CF                         | DN 100 CF                        |
|-------------|----------------------------------|----------------------------------|----------------------------------|----------------------------------|
| Dimension A | 7.5                              | 13                               | 17.5                             | 20                               |
| Dimension B | 3.3                              | 7.5                              | 8                                | 9                                |
| Dimension C | 17.2                             | 39.5                             | 66                               | 104                              |
| Dimension D | 18                               | 40                               | 70                               | 108                              |
| Dimension E | 1                                | 1.5                              | 2                                | 2                                |
| Dimension F | 6 x M4                           | 6 x M6                           | 8 x M8                           | 16 x M8                          |
| Material:   | Stainless steel<br>304L / 1.4306 |
|             |                                  |                                  |                                  |                                  |

# **DIMENSIONS**