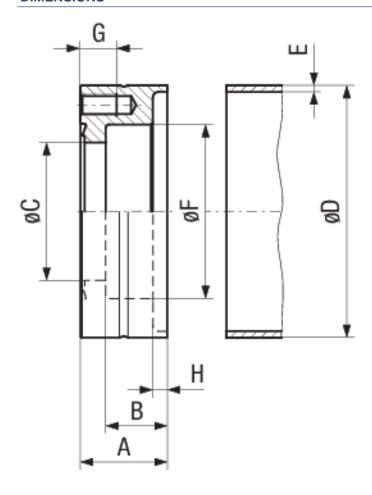

## **SPECIFICATIONS**

| Туре        | DN 40 CF                      |
|-------------|-------------------------------|
| Dimension A | 24                            |
| Dimension B | 17                            |
| Dimension C | 38                            |
| Dimension D | 69.5                          |
| Dimension E | 1.75                          |
| Dimension F | 48                            |
| Dimension G | 10                            |
| Dimension H | 4                             |
| Material:   | Stainless steel 304L / 1.4306 |