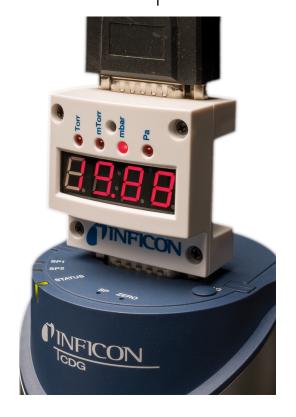

## **Pressure Display for CDG**

The INFICON Vacuum Gauge Display VGD500 connects to our CDG product line to provide a 4 Digit Display. It's a small unit which displays the pressure of the gauge. The pressure reading is selectable in pressure unit Torr, mTorr, mbar and Pa.

## **ADVANTAGES**

- 4 Digit display for easy read out
- Large 10 mm active LED display readable from distance and wide range gauge of angle
- In-line plug design
- 15pin D-Sub, no extra power connection
- Compact small size
- Compatible with all Fullscale; 100 mTorr
- Pressure Units selectable (Torr, mTorr, mbar and Pa)
- CE certified