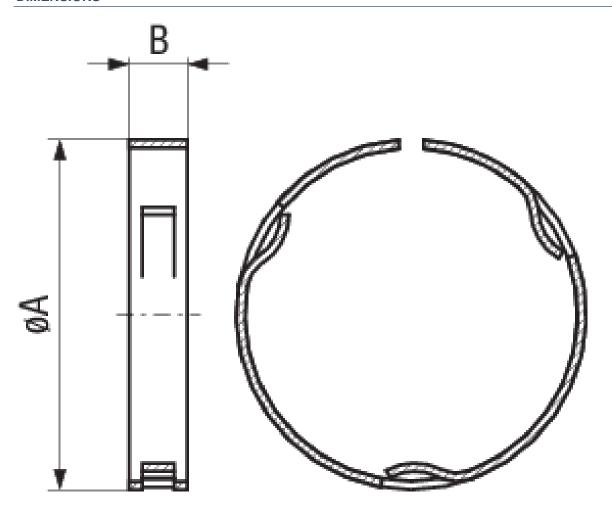

## **SPECIFICATIONS**

| Туре                         | DN 10-16 ISO-KF               | DN 20-25 ISO-KF               | DN 32-40 ISO-KF                  | DN 50 ISO-KF                  |
|------------------------------|-------------------------------|-------------------------------|----------------------------------|-------------------------------|
| Dimension A                  | 32                            | 42                            | 57                               | 77                            |
| Dimension B                  | 7                             | 7                             | 7                                | 7                             |
| Material:                    | Stainless steel: 301 / 1.4310 | Stainless steel: 301 / 1.4310 | Stainless steel:<br>301 / 1.4310 | Stainless steel: 301 / 1.4310 |
| For Aluminum Seal (optional) | 211-167                       | 211-168                       | 211-169                          | 211-170                       |

## **DIMENSIONS**