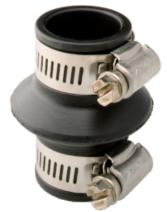

# **Sleeve with Hose Clamp**

INFICON ISO-KF fittings are manufactured according to ISO 2861/1, DIN 28403 and Pneurop 6606. Our quality fittings are the standard components for all vacuum and high vacuum applications. The high quality INFICON components are designed and tested for leak rates less than 1 x 10-9 mbar l/s.

#### **ORDER INFORMATION**

| Туре                         | DN 16 ISO-KF | DN 25 ISO-KF | DN 40 ISO-KF |
|------------------------------|--------------|--------------|--------------|
| Sleeve cpl., inox, CR, DN 16 | 211-417      |              |              |
| Sleeve cpl., inox, CR, DN 25 |              | 211-418      |              |
| Sleeve cpl., inox, CR, DN 40 |              |              | 211-419      |