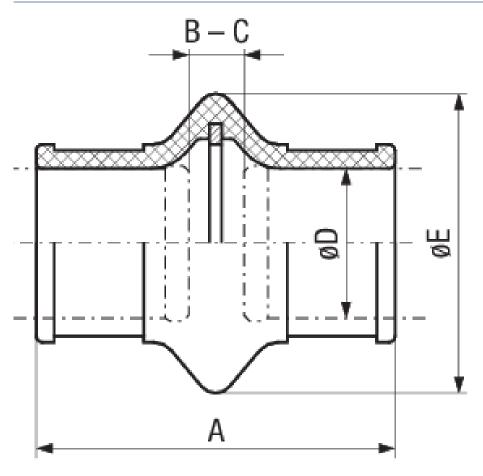

### **SPECIFICATIONS**

| Туре              | DN 16 ISO-KF          | DN 25 ISO-KF          | DN 40 ISO-KF          |
|-------------------|-----------------------|-----------------------|-----------------------|
| Dimension A       | 58                    | 60                    | 64                    |
| Dimension B       | 7                     | 9                     | 13                    |
| Dimension C       | 14                    | 16                    | 20                    |
| Dimension D       | 16                    | 25                    | 40                    |
| Dimension E       | 44                    | 50                    | 68                    |
| Sleeve:           | CR                    | CR                    | CR                    |
| Hose clamp:       | Stainless steel 430/- | Stainless steel 430/- | Stainless steel 430/- |
| nternal pressure: | Max. 1 bar            | Max. 1 bar            | Max. 1 bar            |