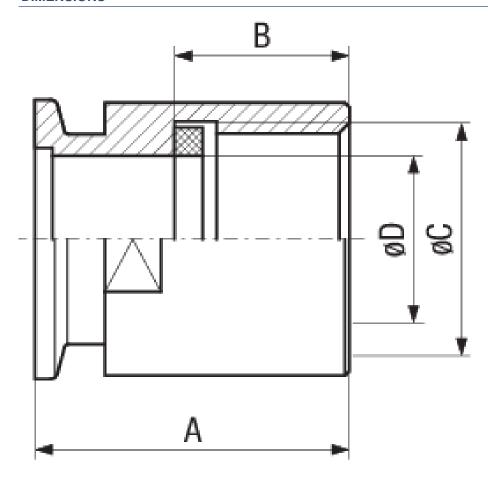

### **SPECIFICATIONS**

| Туре        | DN 10 ISO-KF / G<br>3/8"        | DN 16 ISO-KF / G<br>1/2"        | DN 25 ISO-KF / G<br>1"          | DN 40 ISO-KF / G<br>1 1/2"      |
|-------------|---------------------------------|---------------------------------|---------------------------------|---------------------------------|
| Dimension A | 35                              | 35                              | 45                              | 50                              |
| Dimension B | 15                              | 15                              | 25                              | 30                              |
| Dimension C | G 3/8"                          | G 1/2"                          | G 1"                            | G1 1/2"                         |
| Dimension D | 10                              | 15                              | 24                              | 38                              |
| Flange:     | Stainless Steel<br>303 / 1.4305 |
| Sealing:    | FPM                             | FPM                             | FPM                             | FPM                             |

#### **DIMENSIONS**