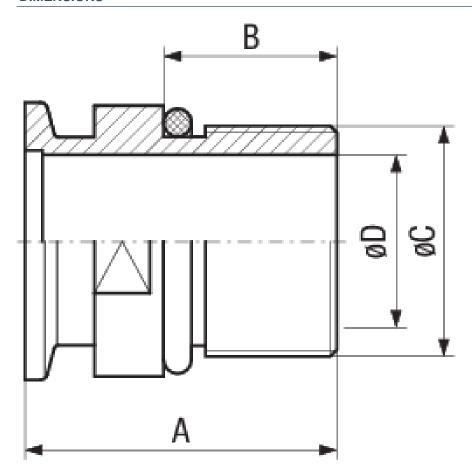

#### **SPECIFICATIONS**

| Туре        | DN 16 ISO-KF<br>/ M16x1.5       | DN 10 ISO-KF<br>/ G 3/8"        | DN 16 ISO-KF<br>/ G 1/2"        | DN 25 ISO-KF<br>/ G 1"          | DN 40 ISO-KF<br>/ G 1 1/2"      |
|-------------|---------------------------------|---------------------------------|---------------------------------|---------------------------------|---------------------------------|
| Dimension A | 42                              | 35                              | 35                              | 45                              | 50                              |
| Dimension B | 11.5                            | 15                              | 15                              | 25                              | 30                              |
| Dimension C | M16x1.5                         | G 3/8"                          | G 1/2"                          | G 1"                            | G 1 1/2"                        |
| Dimension D | 10.5                            | 12                              | 16                              | 25                              | 41                              |
| Flange:     | Stainless Steel<br>303 / 1.4305 |
| Sealing:    | FPM                             | FPM                             | FPM                             | FPM                             | FPM                             |

## **DIMENSIONS**