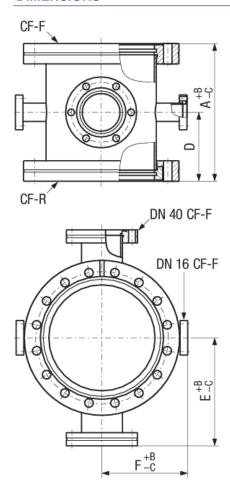

## **SPECIFICATIONS**

| Туре        | DN 100 CF                     |
|-------------|-------------------------------|
| Dimension A | 135                           |
| Dimension B | 1                             |
| Dimension C | 1                             |
| Dimension D | 67.5                          |
| Dimension E | 106                           |
| Dimension F | 84                            |
| Material:   | Stainless steel 304L / 1.4306 |
| DN 16 CF-F  | 2                             |
| DN 40 CF-F  | 2                             |

## **DIMENSIONS**