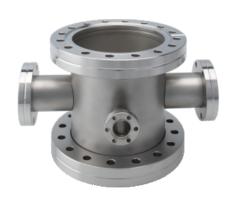

# Reducing Cross - Stainless Steel 304L

INFICON CF quality fittings are manufactured according to ISO 3669 and the latest TS/ ISO 3669-2 standard. INFICON Ultra high vacuum fittings are designed for applications down to 1 x 10-12 mbar and bakeout temperatures up to  $400^{\circ}$ C.

### **ORDER INFORMATION**

| Туре                              | DN 100 CF |
|-----------------------------------|-----------|
| Distribution piece DN 100/40/16CF | 213-342   |

## **SPECIFICATIONS**

| Туре        | DN 100 CF                     |
|-------------|-------------------------------|
| Dimension A | 135                           |
| Dimension B | 1                             |
| Dimension C | 1                             |
| Dimension D | 67.5                          |
| Dimension E | 106                           |
| Dimension F | 84                            |
| Material:   | Stainless steel 304L / 1.4306 |
| DN 16 CF-F  | 2                             |
| DN 40 CF-F  | 2                             |