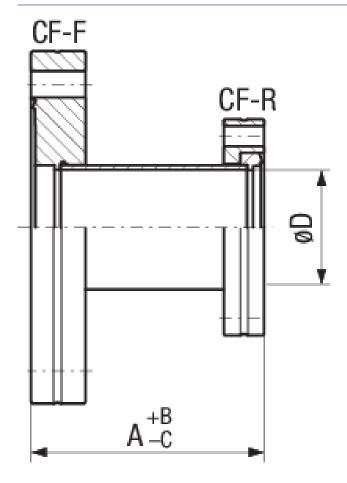

### **SPECIFICATIONS**

| Туре        | DN 40/16 CF                      | DN 63/40 CF                      | DN 100/40 CF                     | DN 100/63 CF | DN 160/100<br>CF                 |
|-------------|----------------------------------|----------------------------------|----------------------------------|--------------|----------------------------------|
| Dimension A | 45                               | 75                               | 75                               | 95           | 105                              |
| Dimension B | 1                                | 1                                | 1                                | 1            | 1.5                              |
| Dimension C | 1                                | 1                                | 1                                | 1            | 1.5                              |
| Dimension D | 16                               | 37                               | 37                               | 66           | 104                              |
| Material:   | Stainless steel<br>304L / 1.4306 | Stainless steel<br>304L / 1.4306 | Stainless steel<br>304L / 1.4306 |              | Stainless steel<br>304L / 1.4306 |

## **DIMENSIONS**