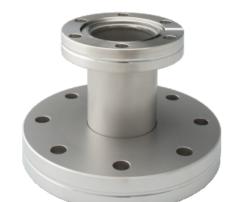

# Reducer CF-F / CF-R - Stainless Steel 304L

INFICON CF quality fittings are manufactured according to ISO 3669 and the latest TS/ ISO 3669-2 standard. INFICON Ultra high vacuum fittings are designed for applications down to 1 x 10-12 mbar and bakeout temperatures up to  $400^{\circ}$ C.