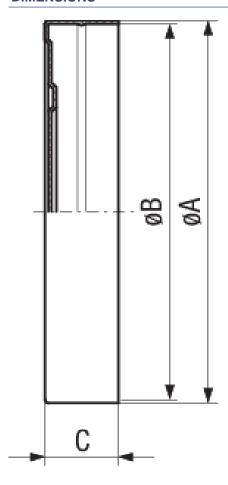

### **DIMENSIONS**

## **SPECIFICATIONS**

| Туре        | DN 16 CF     | DN 40 CF     | DN 63 CF     | DN 100 CF    | DN 160 CF    | DN 200 CF    |
|-------------|--------------|--------------|--------------|--------------|--------------|--------------|
| Dimension A | 36           | 71.5         | 115.5        | 154          | 205          | 263          |
| Dimension B | 34           | 69.5         | 113.5        | 152          | 202.5        | 254          |
| Dimension C | 9.5          | 17.5         | 22           | 24.5         | 27           | 26.5         |
| Material:   | Polyethylene | Polyethylene | Polyethylene | Polyethylene | Polyethylene | Polyethylene |

## **SPECIFICATIONS**

| Туре        | DN 250 CF    |
|-------------|--------------|
| Dimension A | 308          |
| Dimension B | 304          |
| Dimension C | 31           |
| Material:   | Polyethylene |