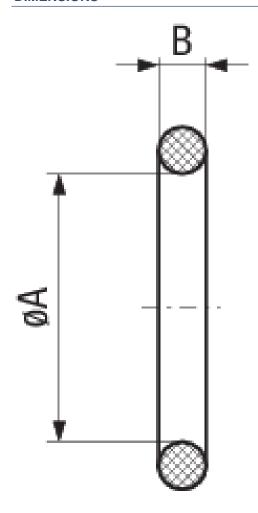

### **SPECIFICATIONS**

| Туре        | DN 10 ISO-<br>KF | DN 16 ISO-<br>KF | DN 20 ISO-<br>KF | DN 25 ISO-<br>KF | DN 32 ISO-<br>KF | DN 40 ISO-<br>KF |
|-------------|------------------|------------------|------------------|------------------|------------------|------------------|
| Dimension A | 15               | 18               | 25               | 28               | 40               | 42               |
| Dimension B | 5                | 5                | 5                | 5                | 5                | 5                |

## **DIMENSIONS**

### **SPECIFICATIONS**

| Туре        | DN 50 ISO-<br>KF |
|-------------|------------------|
| Dimension A | 55               |
| Dimension B | 5                |