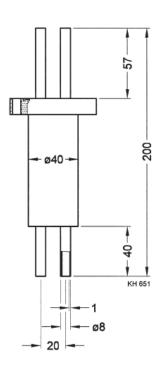

## **ORDER INFORMATION**

| Туре                 | DN 40 ISO-KF | DN 40 CF-F |
|----------------------|--------------|------------|
| FD 040 U, DN 40 CF-F |              | 214-102    |
| FD 040, DN 40 ISO-KF | 214-101      |            |

## **SPECIFICATIONS**

| Туре              |          | DN 40 ISO-KF                 | DN 40 CF-F                 |
|-------------------|----------|------------------------------|----------------------------|
| Vacuum connection |          | DN 40 ISO-KF                 | DN 40 CF-F                 |
| Feedthrough/seal  |          | welded                       | welded                     |
| Tube dimensions   | mm       | Ø8 x 1                       | Ø8 x 1                     |
| Number of tubes   |          | 2                            | 2                          |
| Tightness         | mbar•L/s | 1 x 10 <sup>-9</sup>         | 1 x 10 <sup>-10</sup>      |
| Pressure          |          | 10 <sup>-8</sup> mbar 10 bar | 10⁻⁵ mbar 10 bar           |
| Temperature range | °C       | -200 <b>+</b> 150            | -200 +400                  |
| Material          |          | stainless steel 304/1.4301   | stainless steel 304/1.4301 |
| Weight            | kg       | 0.3                          | 0.3                        |

214-101

214-102