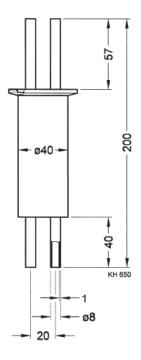

## **ORDER INFORMATION**

| Туре                 | DN 40 ISO-KF | DN 40 CF-F |
|----------------------|--------------|------------|
| FD 040 U, DN 40 CF-F |              | 214-102    |
| FD 040, DN 40 ISO-KF | 214-101      |            |

## **SPECIFICATIONS**

| Туре              |          | DN 40 ISO-KF                 | DN 40 CF-F                 |
|-------------------|----------|------------------------------|----------------------------|
| Vacuum connection |          | DN 40 ISO-KF                 | DN 40 CF-F                 |
| Feedthrough/seal  |          | welded                       | welded                     |
| Tube dimensions   | mm       | Ø8 x 1                       | Ø8 x 1                     |
| Number of tubes   |          | 2                            | 2                          |
| Tightness         | mbar•L/s | 1 x 10 <sup>-9</sup>         | 1 x 10 <sup>-10</sup>      |
| Pressure          |          | 10 <sup>-8</sup> mbar 10 bar | 10⁻⁵ mbar 10 bar           |
| Temperature range | °C       | -200 <b>+</b> 150            | -200 +400                  |
| Material          |          | stainless steel 304/1.4301   | stainless steel 304/1.4301 |
| Weight            | kg       | 0.3                          | 0.3                        |

214-101

214-102