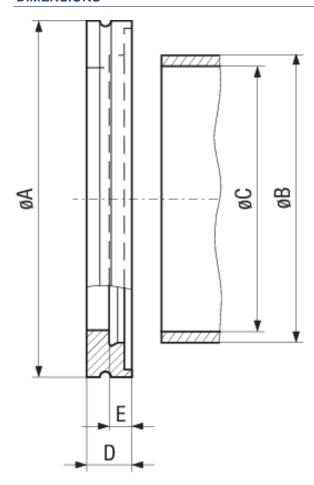

## **SPECIFICATIONS**

| Туре        | DN 63 ISO-K     | DN 100 ISO-K   |
|-------------|-----------------|----------------|
| Dimension A | 95              | 130            |
| Dimension B | 76.1            | 108            |
| Dimension C | 70.3            | 102.2          |
| Dimension D | 12              | 12             |
| Dimension E | 6               | 6              |
| Material:   | Steel -/ 1.0831 | Steel -/1.0831 |

### **DIMENSIONS**