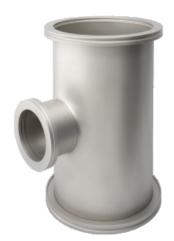

# Reducing Tee - Stainless Steel

INFICON ISO-K quality fittings are manufactured according to ISO 1609, DIN 28404 and Pneurop 6606. Our quality large diameter fittings are the standard vacuum components for all vacuum and high vacuum lines. The high quality INFICON fittings are designed and tested for leak rates less than 1 x 10-9 mbar l/s.

# **ORDER INFORMATION**

| Туре                        | DN 160/63 ISO-K | DN 160/100 ISO-K | DN 250/200 ISO-K |
|-----------------------------|-----------------|------------------|------------------|
| RedT piece DN 160/100 ISO-K |                 | 212-197          |                  |
| RedT piece DN 160/63 ISO-K  | 212-196         |                  |                  |
| RedT piece DN 250/200 ISO-K |                 |                  | 212-198          |

## **SPECIFICATIONS**

| Туре        | DN 160/63 ISO-K       | DN 160/100 ISO-K      | DN 250/200 ISO-K      |
|-------------|-----------------------|-----------------------|-----------------------|
| Dimension A | 138                   | 138                   | 190                   |
| Dimension B | 276                   | 276                   | 380                   |
| Dimension C | 130                   | 131                   | 208                   |
| Material:   | Stainless steel 304/- | Stainless steel 304/- | Stainless steel 304/- |