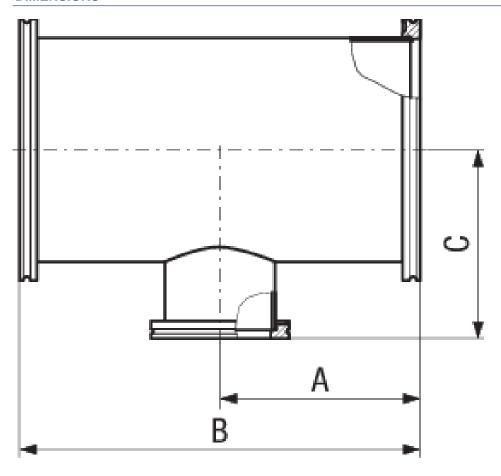

## **DIMENSIONS**

## **SPECIFICATIONS**

| Туре        | DN 160/63 ISO-K       | DN 160/100 ISO-K      | DN 250/200 ISO-K      |
|-------------|-----------------------|-----------------------|-----------------------|
| Dimension A | 138                   | 138                   | 190                   |
| Dimension B | 276                   | 276                   | 380                   |
| Dimension C | 130                   | 131                   | 208                   |
| Material:   | Stainless steel 304/- | Stainless steel 304/- | Stainless steel 304/- |