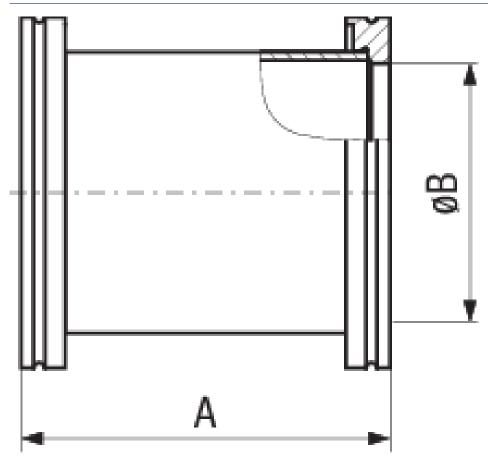

## **SPECIFICATIONS**

| Туре        | DN 63 ISO-K           |
|-------------|-----------------------|
| Dimension A | 100                   |
| Dimension B | 70                    |
| Material:   | Stainless steel 304/- |

### DIMENSIONS

 
 www.inficon.com
 reachus@inficon.com

 Due to our continuing program of product improvements, specifications are subject to change without notice. RateWatcher is a trademark of INFICON. All other trademarks are the property of their respective owners. (2018-08) © 2018 INFICON