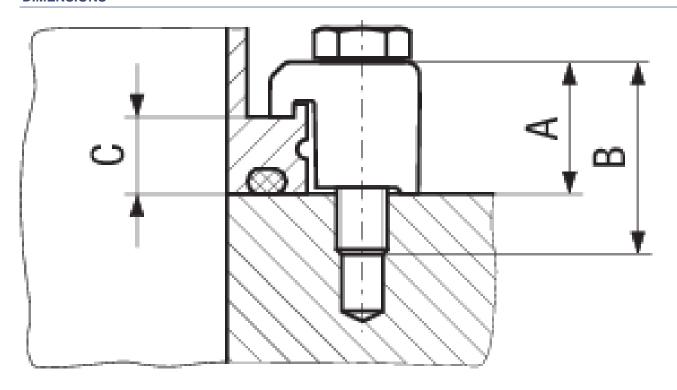

## **SPECIFICATIONS**

| Туре           | DN 63-100 ISO-K             | DN 160-250 ISO-<br>K     | DN 320-500 ISO-<br>K     | DN 630 ISO-K             |  |
|----------------|-----------------------------|--------------------------|--------------------------|--------------------------|--|
| Dimension A    | 20.6                        | 21.1                     | 33.9                     | 36.5                     |  |
| Dimension B    | 30                          | 35                       | 45                       | 50                       |  |
| Dimension C    | 12                          | 12                       | 18                       | 20.6                     |  |
| Clamp & Screw: | Steel zinc plated<br>1045/- | Steel zinc plated 1045/- | Steel zinc plated 1045/- | Steel zinc plated 1045/- |  |
| Thread size:   | M8                          | M10                      | M12                      | M12                      |  |
| Set of:        | 4 pcs.                      | 4 pcs.                   | 4 pcs.                   | 4 pcs.                   |  |
|                |                             |                          |                          |                          |  |

### **DIMENSIONS**