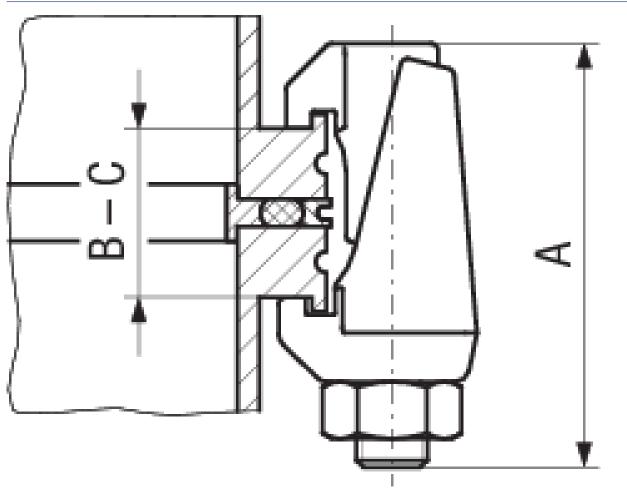

## **SPECIFICATIONS**

| Туре         | DN 63-250 ISO-K       | DN 320-630 ISO-K      |
|--------------|-----------------------|-----------------------|
| Dimension A  | 61                    | 82                    |
| Dimension B  | 18                    | 29                    |
| Dimension C  | 28                    | 47                    |
| Material:    | Stainless steel 316/- | Stainless steel 316/- |
| Set of:      | 4 pcs.                | 4 pcs.                |
| Thread size: | M10                   | M12                   |
|              |                       |                       |