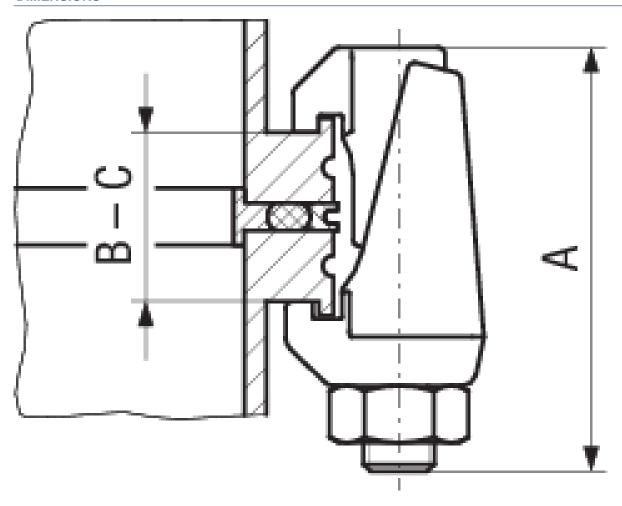

## **SPECIFICATIONS**

| Туре         | DN 63-250 ISO-K             | DN 320-500 ISO-K            | DN 630 ISO-K                |
|--------------|-----------------------------|-----------------------------|-----------------------------|
| Dimension A  | 60                          | 78                          | 88                          |
| Dimension B  | 17                          | 27                          | 31                          |
| Dimension C  | 27                          | 39                          | 49                          |
| Material:    | Steel zinc plated<br>1045/- | Steel zinc plated<br>1045/- | Steel zinc plated<br>1045/- |
| Set of:      | 4 pcs                       | 4 pcs.                      | 4 pcs.                      |
| Thread size: | M10                         | M12                         | M12                         |
|              |                             |                             |                             |

## **DIMENSIONS**