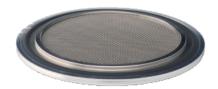

## Centering Ring with Fine Filter - Aluminum, SST

INFICON ISO-K quality fittings are manufactured according to ISO 1609, DIN 28404 and Pneurop 6606. Our quality large diameter fittings are the standard vacuum components for all vacuum and high vacuum lines. The high quality INFICON fittings are designed and tested for leak rates less than 1 x 10-9 mbar l/s.