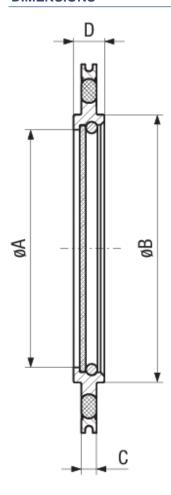

## **SPECIFICATIONS**

| Туре         | DN 63 ISO-K          | DN 100 ISO-K         |
|--------------|----------------------|----------------------|
| Dimension A  | 62                   | 94                   |
| Dimension B  | 69.8                 | 101.8                |
| Dimension C  | 3.9                  | 3.9                  |
| Dimension D  | 8                    | 8                    |
| Inner ring:  | Stainless Steel 304  | Stainless Steel 304  |
| Outer ring:  | Aluminum 6082        | Aluminum 6082        |
| Seal:        | FPM                  | FPM                  |
| Snap ring:   | Stainless Steel 304  | Stainless Steel 304  |
| Filter grit: | Stainless Steel 304  | Stainless Steel 304  |
| Filter:      | Stainless Steel 316L | Stainless Steel 316L |
| Pore size:   | 0.004mm              | 0.004mm              |