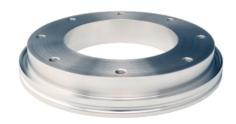

# Adaptor Flange ISO-K / ISO-F

INFICON ISO-K quality fittings are manufactured according to ISO 1609, DIN 28404 and Pneurop 6606. Our quality large diameter fittings are the standard vacuum components for all vacuum and high vacuum lines. The high quality INFICON fittings are designed and tested for leak rates less than 1 x 10-9 mbar l/s.

#### **BENEFITS**

- Competitively priced
- World wide logistics
- Design and measures follow strictly international respected standards
- Surface finish, welds, material specifications and cleanliness meet or exceed high vacuum specifications
- 2011/65/EU RoHS compliant