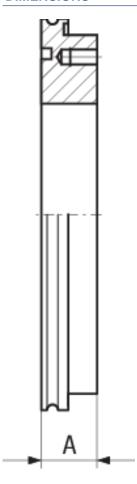

## **SPECIFICATIONS**

| Туре        |                            |                            | DN 200 ISO-K<br>/ DN 100 ISO- |                            |                            |
|-------------|----------------------------|----------------------------|-------------------------------|----------------------------|----------------------------|
|             |                            | F                          | F                             | F                          | F                          |
| Dimension A | 22                         | 25                         | 20                            | 25                         | 22                         |
| Material:   | Stainless steel 304/1.4301 | Stainless steel 304/1.4301 | Stainless steel 304/1.4301    | Stainless steel 304/1.4301 | Stainless steel 304/1.4301 |

## **DIMENSIONS**