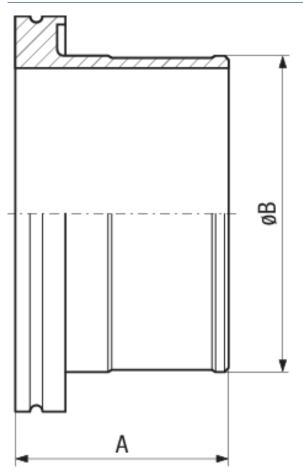

## **SPECIFICATIONS**

| Туре        | DN 63 ISO-K     | DN 100 ISO-K    | DN 160 ISO-K    |
|-------------|-----------------|-----------------|-----------------|
| Dimension A | 51              | 56              | 56              |
| Dimension B | 76              | 107             | 156             |
| Material:   | Aluminum 6082/- | Aluminum 6082/- | Aluminum 6082/- |

#### DIMENSIONS

reachus@inficon.com www.inficon.com Due to our continuing program of product improvements, specifications are subject to change without notice. RateWatcher is a trademark of INFICON. All other trademarks are the property of their respective owners. © 2018 INFICON (2018-08)