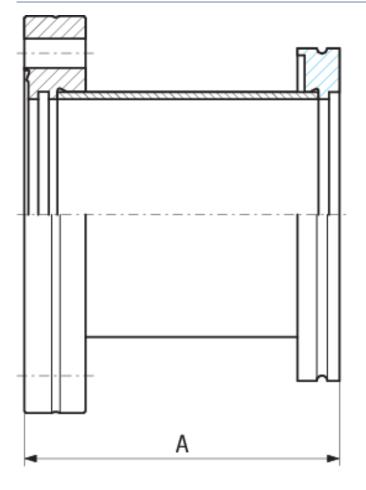

# **SPECIFICATIONS**

| Туре        | DN 63 ISO-K / DN 63<br>CF        | DN 100 ISO-K / DN<br>100 CF      | DN 160 ISO-K / DN<br>160 CF      |
|-------------|----------------------------------|----------------------------------|----------------------------------|
| Dimension A | 90                               | 90                               | 90                               |
| Dimension B | 1                                | 1                                | 1.5                              |
| Dimension C | 1                                | 1                                | 1.5                              |
| Material:   | Stainless steel 304L /<br>1.4306 | Stainless steel 304L /<br>1.4306 | Stainless steel 304L /<br>1.4306 |

## DIMENSIONS

 
 www.inficon.com
 reachus@inficon.com

 Due to our continuing program of product improvements, specifications are subject to change without notice. RateWatcher is a trademark of INFICON. All other trademarks are the property of their respective owners. (2018-08)
 © 2018 INFICON