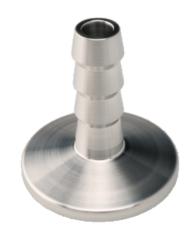

# Hose Adaptor for Rubber Hose - Stainless Steel

INFICON ISO-KF fittings are manufactured according to ISO 2861/1, DIN 28403 and Pneurop 6606. Our quality fittings are the standard components for all vacuum and high vacuum applications. The high quality INFICON components are designed and tested for leak rates less than 1 x 10-9 mbar l/s.

## **ORDER INFORMATION**

| Туре                               | DN 16 ISO-KF | DN 25 ISO-KF | DN 40 ISO-KF |
|------------------------------------|--------------|--------------|--------------|
| Hose nipple, inox, DN 16 ISO-KF-12 | 211-392      |              |              |
| Hose nipple, inox, DN 25 ISO-KF-12 |              | 211-393      |              |
| Hose nipple, inox, DN 40 ISO-KF-12 |              |              | 211-394      |