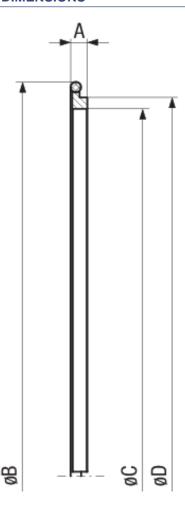

## **SPECIFICATIONS**

| Туре          |    | DN 250 CF       |
|---------------|----|-----------------|
| Dimension A   |    | 5               |
| Dimension B   |    | 266.5           |
| Dimension C   |    | 248.3           |
| Dimension D   |    | 256.2           |
| Set of:       |    | 1 pcs.          |
| Seal:         |    | FPM             |
| Temperature   | °C | -15 - +200      |
| Support ring: |    | Aluminum 6082/- |