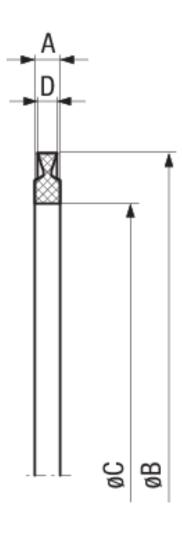

# **SPECIFICATIONS**

| Туре        |    | DN 16 CF   | DN 40 CF   | DN 63 CF   | DN 100 CF  | DN 160 CF  | DN 200 CF  |
|-------------|----|------------|------------|------------|------------|------------|------------|
| Dimension A |    | 2          | 2.5        | 3.2        | 3.2        | 3.2        | 3.2        |
| Dimension B |    | 21         | 48.2       | 82.7       | 119.8      | 171.1      | 222.5      |
| Dimension C |    | 16         | 42         | 69.7       | 107.8      | 156        | 206        |
| Dimension D |    |            |            | 2.5        | 2.5        | 2.5        | 2.5        |
| Set of:     |    | 5 pcs.     | 5 pcs.     | 2 pcs.     | 2 pcs.     | 2 pcs.     | 2 pcs.     |
| Material:   |    | FPM        | FPM        | FPM        | FPM        | FPM        | FPM        |
| Temperature | °C | -15 - +200 | -15 - +200 | -15 - +200 | -15 - +200 | -15 - +200 | -15 - +200 |

# **DIMENSIONS**