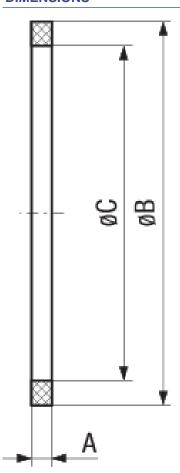

# **SPECIFICATIONS**

| Туре        |    | DN 16 CF   | DN 40 CF   | DN 63 CF   | DN 100 CF  | DN 160 CF  | DN 200 CF  |
|-------------|----|------------|------------|------------|------------|------------|------------|
| Dimension A |    | 2          | 2.5        | 3.2        | 3.2        | 3.2        | 3.2        |
| Dimension B |    | 21         | 48.2       | 82.7       | 119.8      | 171.1      | 222.5      |
| Dimension C |    | 16         | 42         | 69.7       | 107.8      | 156        | 206        |
| Dimension D |    |            |            | 2.5        | 2.5        | 2.5        | 2.5        |
| Set of:     |    | 5 pcs.     | 5 pcs.     | 2 pcs.     | 2 pcs.     | 2 pcs.     | 2 pcs.     |
| Material:   |    | FPM        | FPM        | FPM        | FPM        | FPM        | FPM        |
| Temperature | °C | -15 - +200 | -15 - +200 | -15 - +200 | -15 - +200 | -15 - +200 | -15 - +200 |

# **DIMENSIONS**