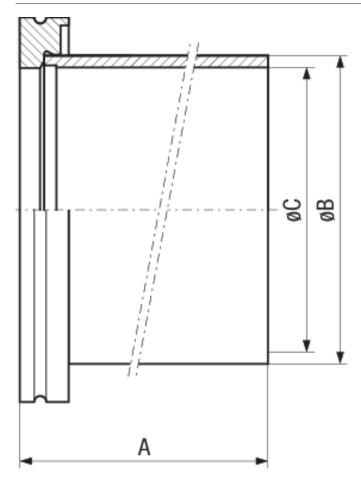

#### **SPECIFICATIONS**

| Туре        | DN 63 ISO-K     | DN 100 ISO-K   | DN 160 ISO-K   | DN 250 ISO-K   |
|-------------|-----------------|----------------|----------------|----------------|
| Dimension A | 100             | 100            | 100            | 100            |
| Dimension B | 76.1            | 108            | 159            | 267            |
| Dimension C | 70.3            | 102.2          | 153.2          | 261            |
| Flange:     | Steel -/ 1.0570 | Steel -/1.0570 | Steel -/1.0570 | Steel -/1.0570 |
| Tube:       | Steel -/ 1.0831 | Steel -/1.0831 | Steel -/1.0831 | Steel -/1.0831 |

## **DIMENSIONS**