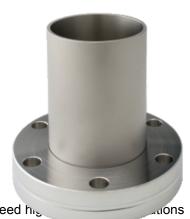

## Flange with Tube Stainless Steel 304L

INFICON CF quality fittings are manufactured according to ISO 3669 and the latest TS/ ISO 3669-2 standard. INFICON Ultra high vacuum fittings are designed for applications down to 1 x 10-12 mbar and bakeout temperatures up to  $400^{\circ}$ C.

## **ORDER INFORMATION**

| _                                   |          |          |          |           |           |
|-------------------------------------|----------|----------|----------|-----------|-----------|
| Туре                                | DN 16 CF | DN 40 CF | DN 63 CF | DN 100 CF | DN 160 CF |
| Flange with pipe socket             |          |          |          |           | 213-055   |
| Flange with pipe socket DN 100 CF-F |          |          |          | 213-054   |           |
| Welding flange with tube            | 213-051  |          | 213-053  |           |           |
| Welding flange with tube DN 40 CF-F |          | 213-052  |          |           |           |