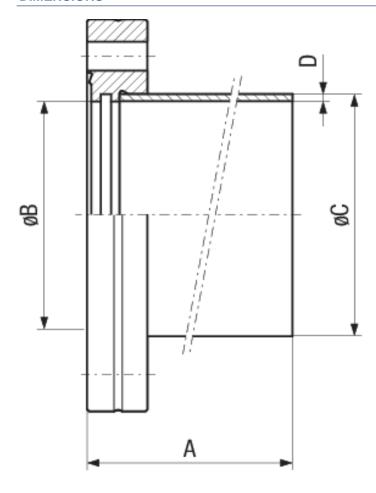

## **SPECIFICATIONS**

| Туре        | DN 16 CF        | DN 40 CF        | DN 63 CF        | DN 100 CF       | DN 160 CF       |
|-------------|-----------------|-----------------|-----------------|-----------------|-----------------|
| Dimension A | 38              | 63              | 105             | 135             | 167             |
| Dimension B | 17.2            | 39.5            | 66              | 104             | 155             |
| Dimension C | 18              | 40              | 70              | 108             | 159             |
| Dimension D | 1               | 1.6             | 2               | 2               | 2               |
| Material:   | Stainless steel |
|             | 304L / 1.4306   |

## **DIMENSIONS**