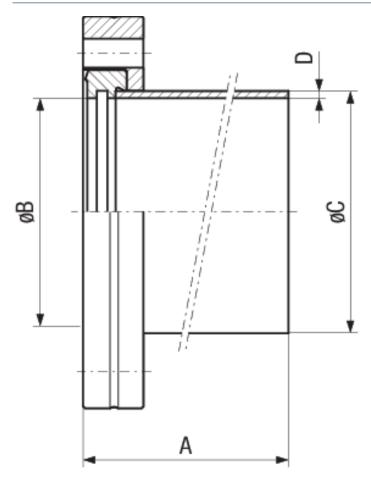

## **SPECIFICATIONS**

| Туре        | DN 16 CF        | DN 40 CF        | DN 63 CF        | DN 100 CF       | DN 160 CF       |
|-------------|-----------------|-----------------|-----------------|-----------------|-----------------|
| Dimension A | 38              | 63              | 105             | 135             | 167             |
| Dimension B | 17.2            | 39.5            | 66              | 104             | 155             |
| Dimension C | 18              | 40              | 70              | 108             | 159             |
| Dimension D | 1               | 1.6             | 2               | 2               | 2               |
| Material:   | Stainless steel |
|             | 304L / 1.4306   |
|             |                 |                 |                 |                 |                 |

## DIMENSIONS

reachus@inficon.com www.inficon.com Due to our continuing program of product improvements, specifications are subject to change without notice. RateWatcher is a trademark of INFICON. All other trademarks are the property of their respective owners. © 2018 INFICON (2018-08)