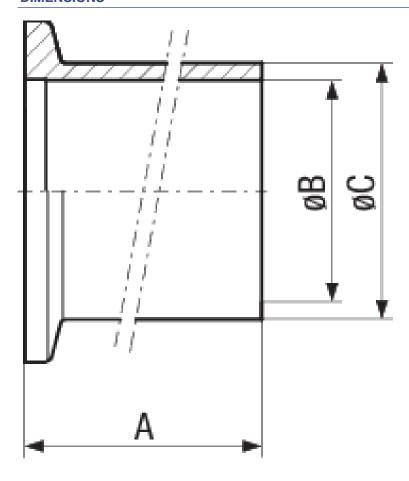

# **SPECIFICATIONS**

| Туре        | DN 10 ISO-KF               | DN 16 ISO-KF                  | DN 25 ISO-KF                  | DN 40 ISO-KF                  | DN 50 ISO-KF                  |
|-------------|----------------------------|-------------------------------|-------------------------------|-------------------------------|-------------------------------|
| Dimension A | 70                         | 70                            | 70                            | 70                            | 70                            |
| Dimension B | 12                         | 16                            | 26                            | 41                            | 50                            |
| Dimension C | 16                         | 20                            | 30                            | 45                            | 54                            |
| Material:   | Stainless Steel 304/1.4301 | Stainless Steel<br>304/1.4301 | Stainless Steel<br>304/1.4301 | Stainless Steel<br>304/1.4301 | Stainless Steel<br>304/1.4301 |

## **DIMENSIONS**