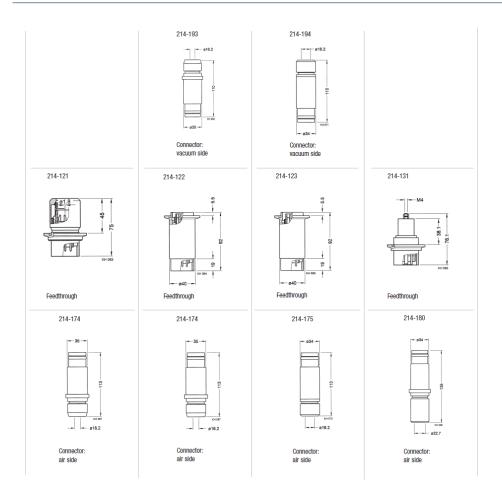

## **ORDER INFORMATION**

| Туре                      | 7 Feedthroughs<br>with ATM<br>Connector | 7 Feedthroughs<br>with ATM &<br>Vacuum<br>Connector | 4 Feedthroughs<br>with ATM &<br>Vacuum<br>Connector | 1 Feedthroughs<br>with ATM<br>Connector |
|---------------------------|-----------------------------------------|-----------------------------------------------------|-----------------------------------------------------|-----------------------------------------|
| Feedthrough, 1 pole       |                                         |                                                     |                                                     | 214-131                                 |
| Feedthrough, 4 poles      |                                         |                                                     | 214-123                                             |                                         |
| Feedthrough, 7 poles      | 214-121                                 | 214-122                                             |                                                     |                                         |
| Inner plug connector, 4p  |                                         |                                                     | 214-194                                             |                                         |
| Inner plug connector, 7 p |                                         | 214-193                                             |                                                     |                                         |
| Outer plug connector, 1 p |                                         |                                                     |                                                     | 214-180                                 |
| Outer plug connector, 4p  |                                         |                                                     | 214-175                                             |                                         |
| Outer plug connector, 7 p | 214-174                                 | 214-174                                             |                                                     |                                         |