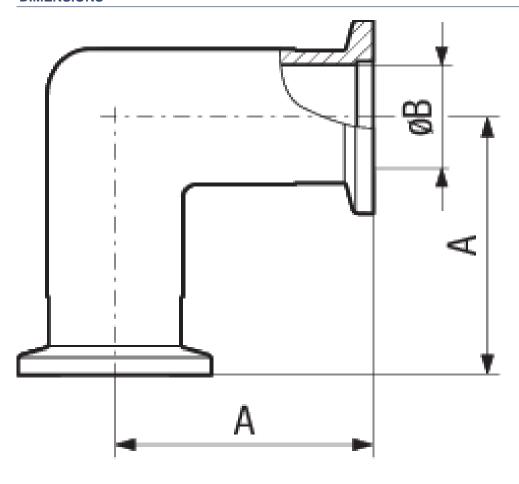

## **SPECIFICATIONS**

| Туре        | DN 10 ISO-KF  | DN 16 ISO-KF  | DN 25 ISO-KF  | DN 40 ISO-KF  |
|-------------|---------------|---------------|---------------|---------------|
| Dimension A | 30            | 40            | 50            | 65            |
| Dimension B | 12            | 16            | 25            | 39            |
| Material:   | Aluminum 6082 | Aluminum 6082 | Aluminum 6082 | Aluminum 6082 |

## **DIMENSIONS**