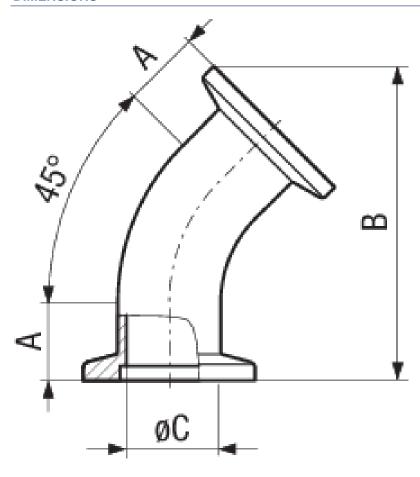

## **SPECIFICATIONS**

| Туре        | DN 16 ISO-KF                  | DN 25 ISO-KF                  | DN 40 ISO-KF                  |
|-------------|-------------------------------|-------------------------------|-------------------------------|
| Dimension A | 13.6                          | 16.7                          | 15.1                          |
| Dimension B | 55                            | 68.8                          | 87.7                          |
| Dimension C | 15                            | 25                            | 37                            |
| Material:   | Stainless Steel<br>304/1.4301 | Stainless Steel<br>304/1.4301 | Stainless Steel<br>304/1.4301 |

## **DIMENSIONS**