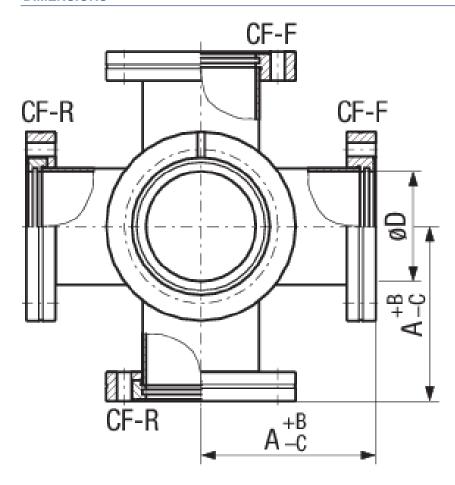

## **SPECIFICATIONS**

| Туре               | DN 40 CF                         | DN 63 CF                         | <b>DN 100 CF</b>                 | DN 160 CF                        |
|--------------------|----------------------------------|----------------------------------|----------------------------------|----------------------------------|
| Dimension A        | 63                               | 105                              | 135                              | 167                              |
| Dimension B        | 0.5                              | 1                                | 1                                | 1.5                              |
| Dimension C        | 0.5                              | 1                                | 1                                | 1.5                              |
| Dimension D        | 38                               | 66                               | 100                              | 150                              |
| Material:          | Stainless steel<br>304L / 1.4306 |
| Rotatable flanges: | 3                                | 3                                | 3                                | 3                                |
| Fix flanges:       | 3                                | 3                                | 3                                | 3                                |

## **DIMENSIONS**