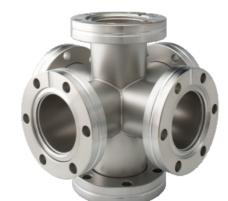

# Double Cross Piece - Stainless Steel 304L

INFICON CF quality fittings are manufactured according to ISO 3669 and the latest TS/ ISO 3669-2 standard. INFICON Ultra high vacuum fittings are designed for applications down to 1 x 10-12 mbar and bakeout temperatures up to  $400^{\circ}$ C.

### **ORDER INFORMATION**

| Туре                         | DN 40 CF | DN 63 CF | DN 100 CF | DN 160 CF |
|------------------------------|----------|----------|-----------|-----------|
| Double cross-piece DN 100 CF |          |          | 213-334   |           |
| Double cross-piece DN 160 CF |          |          |           | 213-335   |
| Double cross-piece DN 40 CF  | 213-332  |          |           |           |
| Double cross-piece DN 63 CF  |          | 213-333  |           |           |

## **SPECIFICATIONS**

| Туре               | DN 40 CF                         | DN 63 CF                         | <b>DN 100 CF</b>                 | DN 160 CF                        |
|--------------------|----------------------------------|----------------------------------|----------------------------------|----------------------------------|
| Dimension A        | 63                               | 105                              | 135                              | 167                              |
| Dimension B        | 0.5                              | 1                                | 1                                | 1.5                              |
| Dimension C        | 0.5                              | 1                                | 1                                | 1.5                              |
| Dimension D        | 38                               | 66                               | 100                              | 150                              |
| Material:          | Stainless steel<br>304L / 1.4306 |
| Rotatable flanges: | 3                                | 3                                | 3                                | 3                                |
| Fix flanges:       | 3                                | 3                                | 3                                | 3                                |