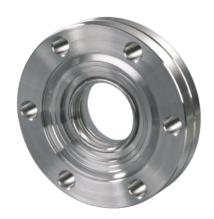

# DN16 - DN160 CF-F

INFICON offers a wide range of industrial approved viewports which fit into all applications where a view port is needed.

Viewports are available in:

- kodial glass
- · sapphire glass

Available flange designs ISO-KF / ISO-K / ISO-F and CF corresponds to our fitting line.

#### **ADVANTAGES**

- Protection window
- With Fe-Ni alloy as transition material
- 2011/65/EU RoHS compliant