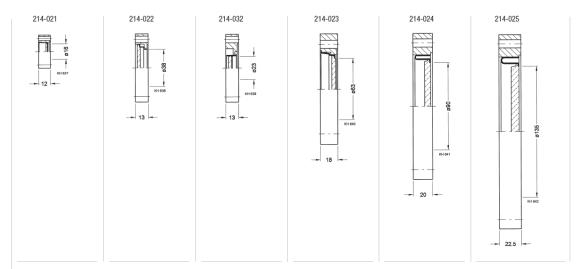

#### **ORDER INFORMATION**

|            |            | DN 40 CF-F<br>(sapphire<br>glass) |                                                | DN 100 CF-<br>F                                                    | DN 160 CF-<br>F                                                                                                                                                                                                                                                                                                                                                                                                                                                                                                                                                                                                                                                                                                                                                                                                                                                                                                                                                                                                                                                                                                                                                                                                                                                                                                                                                                                                                                                                                                                                                                                                                                                                                                                                                                                                                                                                                                                                                                                                                                                                                                              |
|------------|------------|-----------------------------------|------------------------------------------------|--------------------------------------------------------------------|------------------------------------------------------------------------------------------------------------------------------------------------------------------------------------------------------------------------------------------------------------------------------------------------------------------------------------------------------------------------------------------------------------------------------------------------------------------------------------------------------------------------------------------------------------------------------------------------------------------------------------------------------------------------------------------------------------------------------------------------------------------------------------------------------------------------------------------------------------------------------------------------------------------------------------------------------------------------------------------------------------------------------------------------------------------------------------------------------------------------------------------------------------------------------------------------------------------------------------------------------------------------------------------------------------------------------------------------------------------------------------------------------------------------------------------------------------------------------------------------------------------------------------------------------------------------------------------------------------------------------------------------------------------------------------------------------------------------------------------------------------------------------------------------------------------------------------------------------------------------------------------------------------------------------------------------------------------------------------------------------------------------------------------------------------------------------------------------------------------------------|
| DN 16 CF-F | DN 40 CF-F |                                   | DN 63 CF-F                                     |                                                                    |                                                                                                                                                                                                                                                                                                                                                                                                                                                                                                                                                                                                                                                                                                                                                                                                                                                                                                                                                                                                                                                                                                                                                                                                                                                                                                                                                                                                                                                                                                                                                                                                                                                                                                                                                                                                                                                                                                                                                                                                                                                                                                                              |
|            |            | 214-032                           |                                                |                                                                    |                                                                                                                                                                                                                                                                                                                                                                                                                                                                                                                                                                                                                                                                                                                                                                                                                                                                                                                                                                                                                                                                                                                                                                                                                                                                                                                                                                                                                                                                                                                                                                                                                                                                                                                                                                                                                                                                                                                                                                                                                                                                                                                              |
| 213-416    |            |                                   |                                                |                                                                    |                                                                                                                                                                                                                                                                                                                                                                                                                                                                                                                                                                                                                                                                                                                                                                                                                                                                                                                                                                                                                                                                                                                                                                                                                                                                                                                                                                                                                                                                                                                                                                                                                                                                                                                                                                                                                                                                                                                                                                                                                                                                                                                              |
|            |            |                                   |                                                | 214-024                                                            |                                                                                                                                                                                                                                                                                                                                                                                                                                                                                                                                                                                                                                                                                                                                                                                                                                                                                                                                                                                                                                                                                                                                                                                                                                                                                                                                                                                                                                                                                                                                                                                                                                                                                                                                                                                                                                                                                                                                                                                                                                                                                                                              |
| 214-021    |            |                                   |                                                |                                                                    |                                                                                                                                                                                                                                                                                                                                                                                                                                                                                                                                                                                                                                                                                                                                                                                                                                                                                                                                                                                                                                                                                                                                                                                                                                                                                                                                                                                                                                                                                                                                                                                                                                                                                                                                                                                                                                                                                                                                                                                                                                                                                                                              |
|            |            |                                   |                                                |                                                                    | 214-025                                                                                                                                                                                                                                                                                                                                                                                                                                                                                                                                                                                                                                                                                                                                                                                                                                                                                                                                                                                                                                                                                                                                                                                                                                                                                                                                                                                                                                                                                                                                                                                                                                                                                                                                                                                                                                                                                                                                                                                                                                                                                                                      |
|            | 214-022    |                                   |                                                |                                                                    |                                                                                                                                                                                                                                                                                                                                                                                                                                                                                                                                                                                                                                                                                                                                                                                                                                                                                                                                                                                                                                                                                                                                                                                                                                                                                                                                                                                                                                                                                                                                                                                                                                                                                                                                                                                                                                                                                                                                                                                                                                                                                                                              |
|            |            |                                   | 214-023                                        |                                                                    |                                                                                                                                                                                                                                                                                                                                                                                                                                                                                                                                                                                                                                                                                                                                                                                                                                                                                                                                                                                                                                                                                                                                                                                                                                                                                                                                                                                                                                                                                                                                                                                                                                                                                                                                                                                                                                                                                                                                                                                                                                                                                                                              |
|            | 213-416    | 214-021                           | DN 16 CF-F DN 40 CF-F glass)  214-032  214-021 | DN 16 CF-F DN 40 CF-F glass) DN 63 CF-F  214-032  214-021  214-022 | Control of the cont |

### **DIMENSIONS**