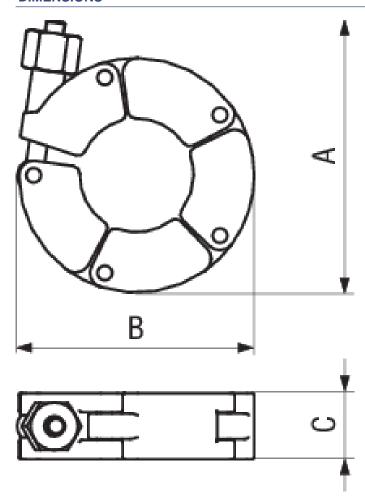

## **SPECIFICATIONS**

| Туре                             | DN 10 - 16 ISO-<br>KF                     | DN 20 - 25 ISO-<br>KF                     | DN 32 - 40 ISO-<br>KF                     | DN 50 ISO-KF                              |
|----------------------------------|-------------------------------------------|-------------------------------------------|-------------------------------------------|-------------------------------------------|
| Dimension A                      | 72                                        | 82,5                                      | 85                                        | 119                                       |
| Dimension B                      | 52                                        | 62                                        | 77                                        | 95                                        |
| Dimension C                      | 18                                        | 18                                        | 18                                        | 20                                        |
| Tightening torque aluminum max:  | 2.5 Nm                                    | 3.5 Nm                                    | 5 Nm                                      | 6 Nm                                      |
| Tightening torque elastomer max: | 2.5 Nm                                    | 3 Nm                                      | 3 Nm                                      | 3 Nm                                      |
| Chain link:                      | Aluminum 6081                             | Aluminum 6081                             | Aluminum 6081                             | Aluminum 6081                             |
| Screw & Nut & Bolt:              | Steel 1.6582 /<br>nitro gas<br>carburized |