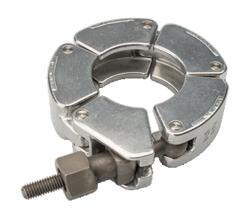

# **Chain Clamp**

INFICON ISO-KF fittings are manufactured according to ISO 2861/1, DIN 28403 and Pneurop 6606. Our quality fittings are the standard components for all vacuum and high vacuum applications. The high quality INFICON components are designed and tested for leak rates less than 1 x 10-9 mbar l/s.