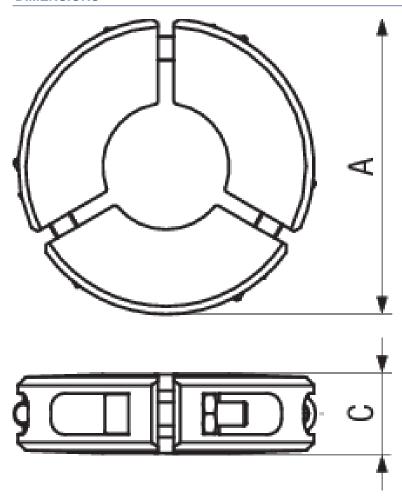

## **SPECIFICATIONS**

| Туре              | DN 10 - 16 ISO-<br>KF | DN 20 - 25 ISO-<br>KF | DN 32 - 40 ISO-<br>KF | DN 50 ISO-KF      |
|-------------------|-----------------------|-----------------------|-----------------------|-------------------|
| Dimension A       | 52                    | 75                    | 90                    | 115               |
| Dimension C       | 18                    | 20                    | 23                    | 28                |
| Clamping Element: | Aluminum 380.0        | Aluminum 380.0        | Aluminum 380.0        | Aluminum 380.0    |
| Bolt:             | Stainless Steel       | Stainless Steel       | Stainless Steel       | Stainless Steel   |
| Nut:              | Steel zinc plated     | Steel zinc plated     | Steel zinc plated     | Steel zinc plated |

## **DIMENSIONS**