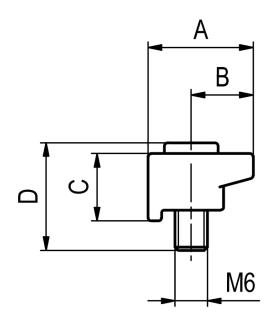

## **SPECIFICATIONS**

| Туре        |    | DN 10 - 50 ISO-KF |
|-------------|----|-------------------|
| Dimension A | mm | 19.5              |
| Dimension B | mm | 11.5              |
| Dimension C | mm | 12.5              |
| Dimension D | mm | 20                |
| Dimension E | mm | 14                |
| Set of      |    | 4 pcs             |
| Claw        |    | Aluminum          |
| Screw       |    | Stainless steel   |