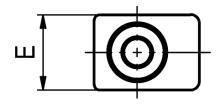

## **SPECIFICATIONS**

| Туре        |    | DN 10 - 50 ISO-KF |
|-------------|----|-------------------|
| Dimension A | mm | 19.5              |
| Dimension B | mm | 11.5              |
| Dimension C | mm | 12.5              |
| Dimension D | mm | 20                |
| Dimension E | mm | 14                |
| Set of      |    | 4 pcs             |
| Claw        |    | Aluminum          |
| Screw       |    | Stainless steel   |