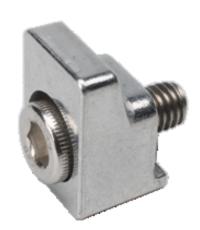

## Claw Clamp with Hex. Socket Cap Screw

INFICON ISO-KF fittings are manufactured according to ISO 2861/1, DIN 28403 and Pneurop 6606. Our quality fittings are the standard components for all vacuum and high vacuum applications. The high quality INFICON components are designed and tested for leak rates less than 1 x 10-9 mbar l/s.

## ORDER INFORMATION

Type DN 10 - 50 ISO-KF

Claw clamp DN 10-50 ISO-KF, 4 pcs.

211-040