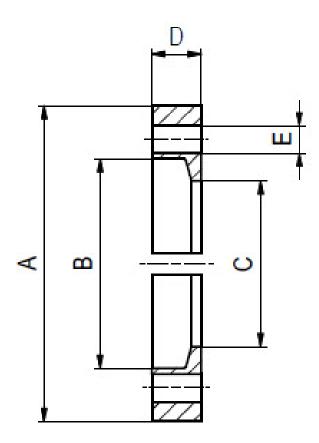

## **SPECIFICATIONS**

| Туре              | DN 10-16 ISO-KF                                                  | DN 20-25 ISO-KF                                                  | DN 32-40 ISO-KF                                                  | DN 50 ISO-KF                                                     |
|-------------------|------------------------------------------------------------------|------------------------------------------------------------------|------------------------------------------------------------------|------------------------------------------------------------------|
| Dimension A       | 51                                                               | 61                                                               | 75                                                               | 95                                                               |
| Dimension B       | 30.4                                                             | 40.4                                                             | 55.4                                                             | 75.4                                                             |
| Dimension C       | 22                                                               | 32                                                               | 47                                                               | 62                                                               |
| Dimension D       | 9.5                                                              | 9.5                                                              | 9.5                                                              | 10                                                               |
| Dimension E       | 5.3                                                              | 5.3                                                              | 5.3                                                              | 5.3                                                              |
| Clamp half:       | Aluminum 6082                                                    | Aluminum 6082                                                    | Aluminum 6082                                                    | Aluminum 6082                                                    |
| Bolt:             | Hexagon head<br>screw;<br>DIN933, A2,<br>M5x20;<br>silver plated |
| Washer:           | Washer DIN 125<br>A , A2<br>5.3/10x1                             |
| Number of Screws: | 6                                                                | 6                                                                | 6                                                                | 8                                                                |