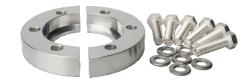

## **Bulkhead Clamp with Metric Screws**

INFICON ISO-KF fittings are manufactured according to ISO 2861/1, DIN 28403 and Pneurop 6606. Our quality fittings are the standard components for all vacuum and high vacuum applications. The high quality INFICON components are designed and tested for leak rates less than 1 x 10-9 mbar l/s.

## **ORDER INFORMATION**

| Туре                           | DN 10-16 ISO-KF | DN 20-25 ISO-KF | DN 32-40 ISO-KF | DN 50 ISO-KF |
|--------------------------------|-----------------|-----------------|-----------------|--------------|
| Bulkhead clamp DN 10-16 ISO-KF | 211-541         |                 |                 |              |
| Bulkhead clamp DN 20-25 ISO-KF |                 | 211-542         |                 |              |
| Bulkhead clamp DN 32-40 ISO-KF |                 |                 | 211-543         |              |
| Bulkhead clamp DN 50 ISO-KF    |                 |                 |                 | 211-544      |