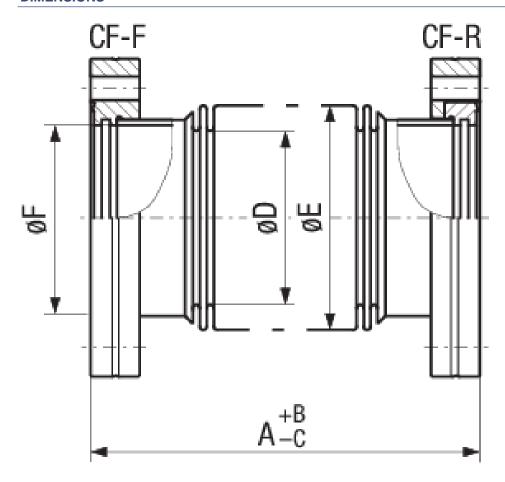

## **SPECIFICATIONS**

| Туре               | DN 16 CF                         | DN 40 CF                         | DN 63 CF                           | DN 100 CF            | DN 160 CF                        |  |  |
|--------------------|----------------------------------|----------------------------------|------------------------------------|----------------------|----------------------------------|--|--|
| Dimension A        | 76                               | 126                              | 139                                | 142                  | 250                              |  |  |
| Dimension B        | 1.5                              | 2                                | 2                                  | 2                    | 3                                |  |  |
| Dimension C        | 1.5                              | 2                                | 2                                  | 2                    | 3                                |  |  |
| Dimension D        | 15                               | 40                               | 62                                 | 92                   | 154                              |  |  |
| Dimension E        | 22                               | 55                               | 80                                 | 116                  | 187                              |  |  |
| Dimension F        | 16                               | 36.8                             | 66                                 | 102                  | 153                              |  |  |
| Dimension G        | 21°                              | 7.5°                             | 37°                                | 28°                  | 16°                              |  |  |
| Flanges:           | Stainless steel<br>304L / 1.4306 | Stainless steel<br>304L / 1.4306 | Stainless steel<br>304L / 1.4306   |                      | Stainless steel<br>304L / 1.4306 |  |  |
| Bellows:           |                                  |                                  | Stainless Steel<br>316 Ti / 1.4571 |                      |                                  |  |  |
| Internal pressure: | 4                                | Max. 4 bar                       | Max. 1.5 bar                       | Max. 1.5 bar         | Max. 1.5 bar                     |  |  |
| A=                 | Unstressed length                | Unstressed<br>length             | Unstressed<br>length               | Unstressed<br>length | Unstressed length                |  |  |