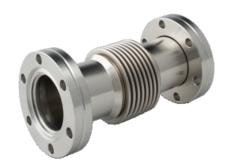

## **Bellows**

INFICON CF quality fittings are manufactured according to ISO 3669 and the latest TS/ ISO 3669-2 standard. INFICON Ultra high vacuum fittings are designed for applications down to 1 x 10-12 mbar and bakeout temperatures up to 400°C.