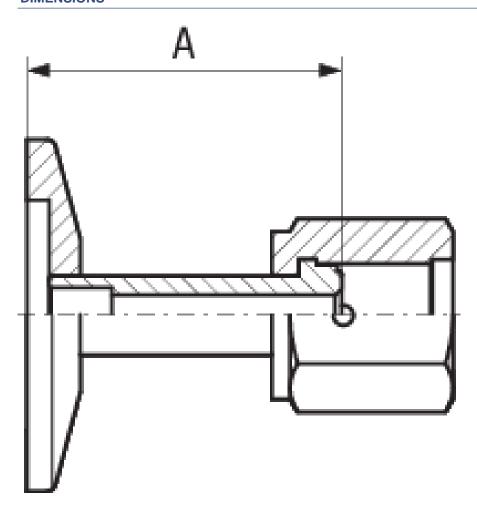

## **SPECIFICATIONS**

| Туре        | DN 16 ISO-KF /<br>1/4" VCR | DN 25 ISO-KF /<br>1/4" VCR | DN 25 ISO-KF /<br>1/2" VCR | DN 40 ISO-KF /<br>3/4" VCR |
|-------------|----------------------------|----------------------------|----------------------------|----------------------------|
| Dimension A | 35.8                       | 35.8                       | 40.6                       | 53.3                       |
| Flange:     | Stainless Steel            | Stainless Steel            | Stainless Steel            | Stainless Steel            |
|             | 304 / 1.4301               | 304 / 1.4301               | 304 / 1.4301               | 304 / 1.4301               |
| Nut:        | Stainless Steel            | Stainless Steel            | Stainless Steel            | Stainless Steel            |
|             | 316L / 1.4435              | 316L / 1.4435              | 316L / 1.4435              | 316L / 1.4435              |

## **DIMENSIONS**