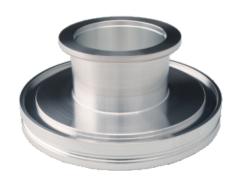

# Adaptor ISO-KF / ISO-K - Aluminum

INFICON ISO-KF fittings are manufactured according to ISO 2861/1, DIN 28403 and Pneurop 6606. Our quality fittings are the standard components for all vacuum and high vacuum applications. The high quality INFICON components are designed and tested for leak rates less than 1 x 10-9 mbar l/s.