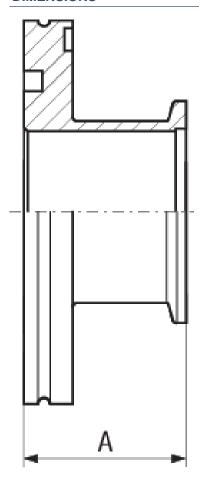

### **SPECIFICATIONS**

| Туре        | DN 40 ISO-KF / DN 63 ISO-K DN 50 ISO-KF / DN 63 ISO-K |                 |  |
|-------------|-------------------------------------------------------|-----------------|--|
| Dimension A | 40                                                    | 45              |  |
| Material    | Aluminum 6082/-                                       | Aluminum 6082/- |  |

## **DIMENSIONS**